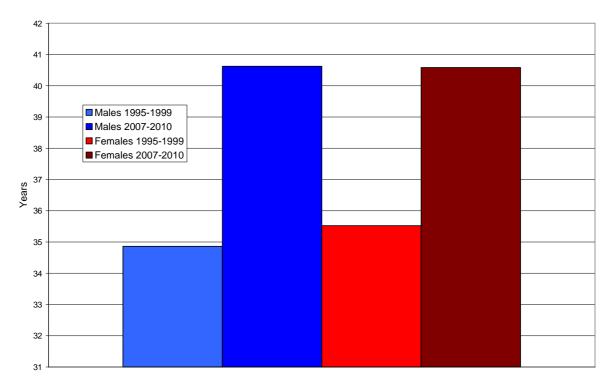

tudinal analysis over 12 years

For the years 1995 to 1999 it is possible to compare a sample of 5416 persons collected in Berne (N=484), Pecs (N=567), Stockholm (N=974), Tallinn (N=2748) and Wuerzburg (N=643) to the MONSUE data of these centres.

With regard to methods of suicide attempt (figure 69) a marked increase is found for soft poisoning (males: 12% increase; females: 6% increase). In contrast, hard methods are decreasing.



Figure 69: Method of suicide attempt compared for two time periods (1995-1999 to 2007-2010)

Mean age of suicide attempters (figure 70) is increasing over time: for males it was 34,86 years in 1995 to 1999 and 40,62 years in 2007 to 2010; for females it was 35,52 years in 1995 to 1999 and 40,58 years in 2007 to 2010 (increase in males and females: 5 years)





**Figure 70**: mean age of male and female suicide attempters compared for two time periods (1995-1999 to 2007-2010)

### 4.2.4.2 Longitudinal analysis over 18 years

For the years 1989 to 1993 it is possible to compare a sample of 2923 persons collected in Berne (N=794), Stockholm (N=1480) and Wuerzburg (N=649) to the sample analysed within MONSUE.

Compared to 1989 to 1993 during the MONSUE period clearly more female suicide attempters are living in institutions (figure 71).





Figure 71: Usual household composition compared for two time periods (1989-1993 to 2007-2010)

# **Summary of longitudinal results**

- ➤ With regard to *method of suicide attempt* a considerable increase of soft poisoning and decrease of hard methods is found over the last 10 years.
- ➤ Mean age is increasing