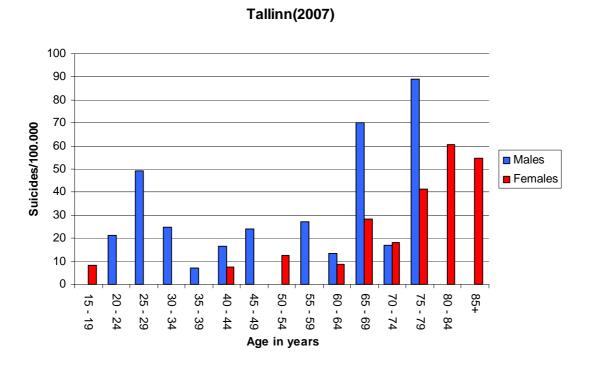

n down by sex and age



In the two German centres (Leipzig and Wuerzburg), significant differences in age distribution can be found (figures 20 and 21). In Leipzig middle-aged males constitute a group at risk beside the eldest age group. In Wuerzburg, on the contrary, younger males as well as men and women in their 70s have the highest suicide rates.



Figure 20: Suicide rates in Leipzig (Germany) 2007, broken down by sex and age



Figure 21: Suicide rates in Wuerzburg (Germany) 2008, broken down by sex and age



In Stockholm (Sweden) high suicide rates can be found for middle-age females and elder males (figure 22).



Figure 22: Suicide rates in Stockholm (Sweden) 2008, broken down by sex and age

In Tallinn (Estonia), suicide rates in elder females are remarkably high (figure 23).



Figure 23: Suicide rates in Tallinn (Estonia) 2007, broken down by sex and age

Final Report MONSUE Page 72 of 169



The increase of suicide rates in elder individuals can be indentified in the MONSUE catchment areas, too. The generally higher variability in the distribution of age specific suicide rates between the countries and the catchment areas can be explained by significantly smaller sample sizes in the catchment areas.

#### 4.1.2 Suicide methods

Considering the suicide methods as obtained and provided by the MONSUE centres, in the majority of the participating countries hanging is the most frequently used method, followed by poisoning (table 32). A special exception is that of Southern European women (Italy and Spain), for which jumping is the most common suicide method. Anoth