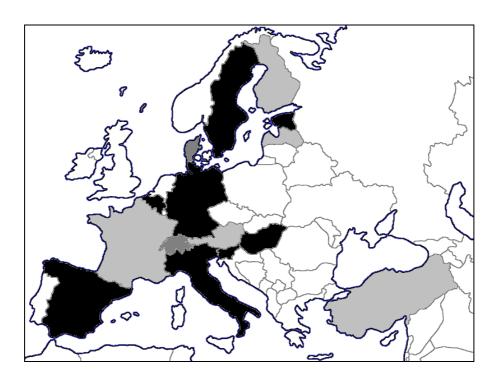

Figure 1 illustrates the geographical distribution of the centres that actively participated in MONSUE during the time period from 2007 to 2010 as well as the centre in Berne (Switzerland). The participating centres of the MONSUE project consist of 2 centres in Northern Europe (including Denmark as partially active centre), 3 in Eastern Europe, 1 in Western Europe, 2 in Central Europe (3 including the associated centre of Berne) and 2 in Southern Europe. The collected data on suicide attempts thus provide a representative picture of all regions in the EC.

**Figure 1:** Geographical Distribution of countries with active centres (black) and non-active centres (grey) in 2008 and 2009. Also included is Denmark (dark grey) as partially active centre and Switzerland (dark grey) as a country with a centre providing data, but not belonging to the MONSUE beneficiaries.