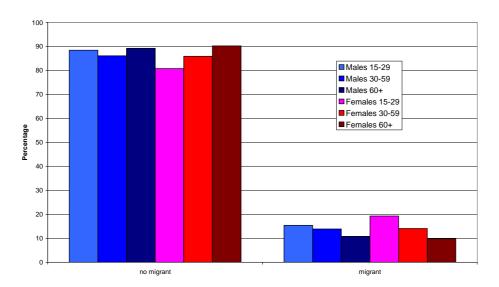

g the young suicide attempters 33% of the young male and 30% of the young female suicide attempters were not raised within traditional families (figure 50). For the middle-aged and older suicide attempters this percentage varies between 25 and 16%). More than 20% of the young male and female suicide attempters and about 10% of the middle-aged and even less percent of the older suicide attempters were raised by single parents.



Figure 50: Brought up



About 90% of all suicide attempters are no migrants when looking at their own nationality (figure 51), but a considerable percentage does have migration background when looking at country of birth of parents (figure 52). The highest percentage here is found for young female suicide attempters (19%).



Figure 51: Migration (1. Generation)



Figure 52: Migration (2. Generation)



## 4.2.2.5 Cross-national analyses of repetition variables

About 40% of all suicide attempters reported on previous suicide attempts prior to inclusion in the study (figure 53): 15 to 25% report on one prior attempt, 10 to 27% had two or more prior attempts. Older suicide attempters more frequently did not have any prior attempts (males: 73%, females: 70%) than younger suicide attempters (males: 60%, females 52%).



Figure 53: Number of previous attempts



Six to 16 percent repeated a suicide attempt after inclusion in the study (figure 54; observation period varying between centres, 35 months at the longest), most of them within the first 12 months (6 to 14%).



Figure 54: Repetition frequency (in relation to Index-attempt)

After the suicide