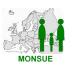

| 3. Methods                                         | 35         |
|----------------------------------------------------|------------|
| 3.1. Definitions                                   | 35         |
| 3.1.1 Suicide                                      | 35         |
| 3.1.2 Suicide attempt                              | 35         |
| 3.1.3 Rate                                         | 35         |
| 3.1.4 Hot spot                                     | 36         |
| 3.2 Development of the MONSUE monitoring form      | 36         |
| 3.3 Definition of the MONSUE catchment areas       | 38         |
| 3.4 Calculation of the estimation factor           | 44         |
| 3.5 Process of data checking and data analysis     |            |
| procedure                                          | 46         |
| 3.6 Suicide data                                   | 51         |
| 3.6.1 Description of the data collection process   | 51         |
| 3.6.2 Description of databases for analyses        | 52         |
| 3.7 Suicide attempt data                           | 53         |
| 3.7.1 Description of the data collection process   | 53         |
| 3.7.2 Description of databases for analyses        | 53         |
| 3.7.2.1 Assessment periods                         | 53         |
| 3.7.2.2 Number of registered episodes of suicide   |            |
| attempts and individuals with a suicide attempt    | 56         |
| 4. Results                                         | <b>5</b> 9 |
| 4.1 Descriptive results regarding completed        |            |
| suicides                                           | 59         |
| 4.1.1 Suicide rates                                | 59         |
| 4.1.1.1 Suicide rates in the countries             | 59         |
| 4.1.1.2 Suicide rates in the catchment areas       | 66         |
| 4.1.2 Suicide methods                              | 72         |
| 4.1.3 Association between suicide rates and        |            |
| sociodemographic variables                         | 76         |
| 4.2 Descriptive results regarding suicide attempts | 77         |
| 4.2.1 Suicide attempt rates in the catchment areas | 77         |

Final Report MONSUE Page 5 of 169

| 6  | Ale          | gomes (  |
|----|--------------|----------|
| 89 |              | <b>*</b> |
|    | 老            |          |
| d  | > ₹€<br>IONS | UF       |

| 4.2.2 Cross-national analyses                             | 88  |
|-----------------------------------------------------------|-----|
| 4.2.2.1 Cross-national analyses of suicide                |     |
| attempt methods                                           | 89  |
| 4.2.2.2 Cross-national analyses of characteristics        |     |
| of the suicide attempt                                    | 92  |
| 4.2.2.3 Cross-national analyses of psychiatric            |     |
| diagnoses of suicide attempters                           | 94  |
| 4.2.2.4 Cross-national analyses of sociodemographic       |     |
| variables                                                 | 95  |
| 4.2.2.5 Cross-national analyses of repetition variables   | 101 |
| 4.2.3 Country-specific analyses                           | 104 |
| 4.2.3.1 Country-specific analyses of methods              | 105 |
| 4.2.3.2 Country-specific analyses of psychiatric          |     |
| diagnoses                                                 | 108 |
| 4.2.3.3 Country-specific analyses of sociodemographic     |     |
| variables                                                 | 110 |
| 4.2.3.4 Country-specific analyses of repetition variables | 113 |
| 4.2.4 Longitudinal analyses                               | 115 |
| 4.2.4.1 Longitudinal analysis over 12 years               | 115 |
| 4.2.4.2 Longitudinal analysis over 18 years               | 116 |
| 4.2.5 Risk groups for repetition                          | 118 |
| 4.2.5.1 Identification of special risk groups for         |     |
| repetition on the basis of specific methods               |     |
| used in the first suicide attempt                         | 118 |
| 4.2.5.2 Specific psychiatric disorders as risk factors    |     |
| for the repetition of a suicide attempt                   | 120 |
| 4.2.5.3 Sociodemographic variables as risk factors        |     |
| for the repetition of a suicide attempt                   | 122 |
| 4.2.5.4 Frequencies of contacts to the health system      |     |
| after the latest attempt as risk factor for repetition    | 124 |