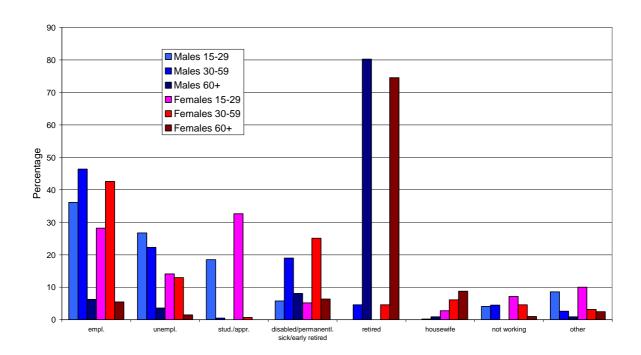

gure 47). There are only low percentages of suicide attempters with either a level of education below compulsory level (4 to 15%) or university level (3 to 13%).



Figure 47: Level of education

MONSUE Final Report Page 97 of 143



Compared to the general population quite high percentages of suicide attempters are unemployed: more than 20% of the young and middle-aged male suicide attempters and more than 10% of the young and middle aged female suicide attempters (figure 48). Furthermore in relation to the general population there is a quite high percentage of middle aged male (19%) and female (25%) suicide attempters, who is disabled, permanently sick or early retired because of sickness. Naturally older male and female suicide attempters are mainly retired (males: 80%, females: 75%).



Figure 48: Employment status



Within the group of unemployed suicide attempters up to 21% (young female suicide attempters) have only been unemployed very shortly (less than 1 week, figure 49). Depending on age and sex 50% and more – except for the older male suicide attempters - attempt suicide during the first year of unemployment. Taking together "very short" and "short" duration of unemployment it becomes obvious that the first year of unemployment seems to be a special risk time for attempting suicide, especially for females. For males unemployment still is a risk factor even if it lasts longer than a year. 20 to 40 % of all unemployed suicide attempters have been unemployed for more than one year – except for older male suicide attempters: here it is 75%.



Figure 49: Duration o