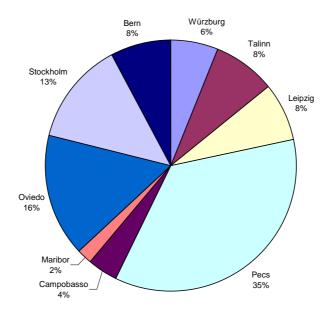

Figure 1 illustrates the geographical distribution of the centres that actively participated in MONSUE during the time period from 2007 to 2010 as well as the centre in Berne (Switzerland). The participating centres of the MONSUE project consist of 2 centres in Northern Europe (including Denmark as partially active centre), 3 in Eastern Europe, 1 in Western Europe, 2 in Central Europe (3 including the associated centre of Berne) and 2 in Southern Europe. The collected data on suicide attempts thus provide a representative picture of all regions in the EC.

**Figure 1:** Geographical Distribution of countries with active centres (black) and non-active centres (grey) in 2008 and 2009. Also included is Denmark (dark grey) as partially active centre and Switzerland (dark grey) as a country with a centre providing data, but not belonging to the MONSUE beneficiaries.