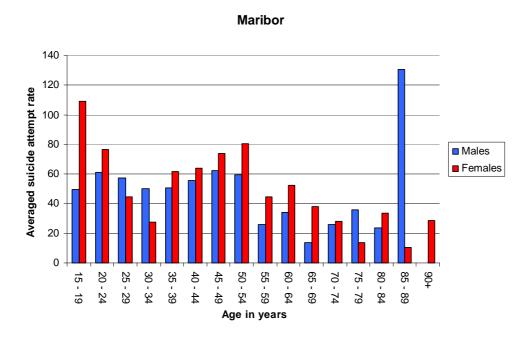

#### 2.4.8 Oviedo, Spain

So far, there is no national suicide prevention programme in Spain. Nevertheless, there are local non-governmental organizations that are concerned with suicide prevention issues. Their activities target specific risk groups, such as prisoners and survivors of suicide attempts. Moreover, some regions in Spain are a member of the European Alliance against Depression (EAAD) which aims at improving the diagnosis

Final Report MONSUE Page 32 of 169

and treatment of depression. Spain indeed has one of the lowest suicide rates in Europe (8.7 per 100,000), but also experienced one of the highest increases in its suicide rates from 1975 to 1994. After 1995, however, suicide rates have been rather stable. Table 17 gives a summary on suicide prevention strategies in Spain.

Table 17: Overview of prevention strategies in Spain

| Country | Level                   | Strategy                                                                                                                                                                                                                                                                                                                                                                                               | Effectiveness                             |
|---------|-------------------------|--------------------------------------------------------------------------------------------------------------------------------------------------------------------------------------------------------------------------------------------------------------------------------------------------------------------------------------------------------------------------------------------------------|-------------------------------------------|
| Spain   | Primary<br>Prevention   | <ul> <li>Public awareness campaigns:</li> <li>1. Public conferences in connection with the World Suicide Prevention Day.</li> <li>2. Press presentations</li> <li>3. Interviews in radio programs.</li> <li>Media recommendations for reporting about suicide.</li> <li>Restriction of access to lethal means (e.g. medications, weapons, railings on bridges, car exhausts fume).</li> </ul>          | Up to now no<br>systematic<br>evaluation. |
|         | Secondary<br>Prevention | <ul> <li>Intervention program for adolescents (Oviedo):</li> <li>1. Awareness intervention for pupils at schools (including poster and booklets).</li> <li>2. Training for gatekeepers (teachers).</li> <li>3. Screening for pupils at schools.         Professional interview for pupils at risk (including referral to the mental health system if needed).     </li> <li>Crisis hotlines</li> </ul> |                                           |
|         | Tertiary<br>Prevention  | <ul> <li>Case management intervention program for suicide attempters (Oviedo), start in 2011:</li> <li>1. Follow-up interviews</li> <li>2. Psychoeducation groups</li> </ul>                                                                                                                                                                                                                           |                                           |