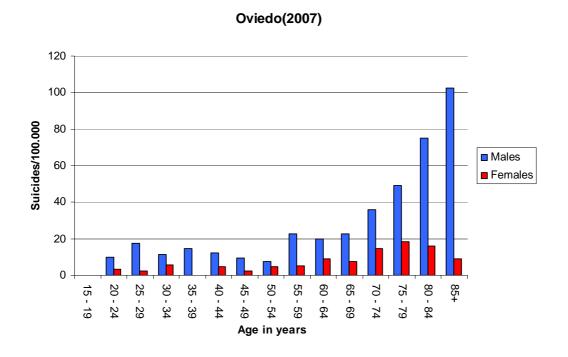

d lowest, the middle positions have changed. Especially the difference between the two German centres (Wuerzburg and Leipzig) is considerable. However, the difference within Germany is well explainable, since historically Eastern German states (e.g. Leipzig in Saxony) have always had higher rates than Western German states (e.g. Wuerzburg in Bavaria). Such differences may also occur within different regions in other countries.







Figure 15: Suicide rates in the MONSUE catchment areas (15+ years, last available year)

Regarding the age specific suicide rates in the different catchment areas a more heterogeneous picture can be found, probably due to the smaller sample sizes.

Oviedo (Spain) is the only centre, in which the typical Hungarian pattern becomes clearly apparent (figure 16).



Figure 16: Suicide rates in Oviedo (Spain) 2007, broken down by sex and age



In Campobasso (Italy), the assessed age groups have a larger range compared to the other centres, probably due to data collection characteristics. However, elder men constitute the group with the highest risk (figure 17).



Figure 17: Suicide rates in Campobasso (Italy) 2008, broken down by sex and age

In Odense (Denmark) particularly high suicide rates in elder men also become apparent (figure 18), whereas in Pecs (Hungary) middle-aged and old men have comparably high suicide rates (figure 19).







Figure 18: Suicide rates in Odense (Denmark) 2006, broken down by sex and age



Figure 19: Suicide rates in Pecs (Hungary) 2008, broken down by sex and age



In the two German centres (Leipzig and Wuerzburg)