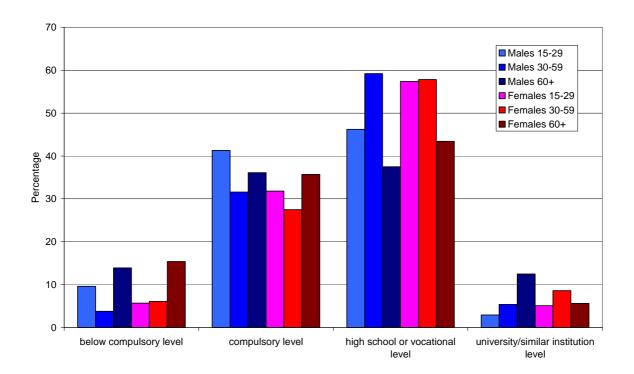

alone (22%). Elderly males are mainly living with partner (47%) or alone (27%), whereas in elderly females highest percentage is living alone (41%), followed by living with partner (28%). One to 7% of all suicide attempters are living in institutions (psychiatric institutions, prisons, elderly homes or other institutions).



Figure 46: Usual household composition during the year before the suicide attempt

MONSUE Final Report Page 96 of 143



In line with the normal population through all groups most suicide attempters (38 to 59%) have high school or vocational level of education, followed by compulsory level (28 to 41%; see figure 47). There are only low percentages of suicide attempters with either a level of education below compulsory level (4 to 15%) or university level (3 to 13%).



Figure 47: Level of education

MONSUE Final Report Page 97 of 143



Compared to the general population quite high percentages of suicide attempters are unemployed: more than 20% of the young and middle-aged male suicide attempters and more than 10% of the young and middle aged female suicide attempters (figure 48). Furthermore in relation to the general population there is a quite high percentage of middle aged male (19%) and female (25%) suicide attempters, who is disabled, permanently sick or early retired because of sickness. Naturally older male and female suicide attempters are mainly retired (males: 80%, females: 75%).



Figure 48: Employment status



Within the group of unemployed suicide attempters up to 21% (young female suicide attempters) have only been unemployed very shor