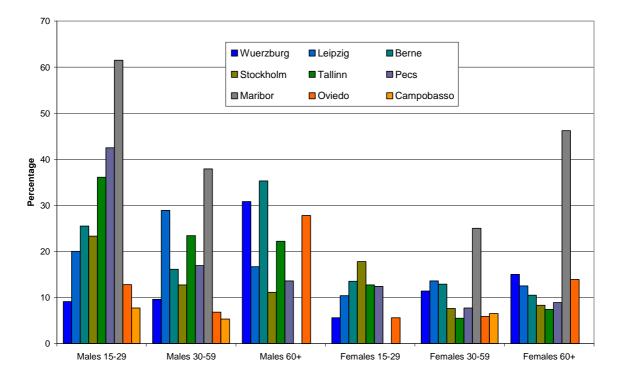

uicide attempt is used in 0 to 18% of all sex- and age groups (figure 58). Most frequently it is used in Oviedo, but also more than 10% of the older female suicide attempters in Berne use alcohol as method of suicide attempt.





Figure 58: Alcohol as method of suicide attempt

Pesticides are only in some centres relevant as a method for suicide attempt. Especially in elder females in Maribor (8%), Wuerzburg (5%) and Leipzig (3%) this method is used (figure 59).





Figure 59: Pesticides as method of suicide attempt

Cutting as method of suicide attempt is more frequent in males than in females (figure 60). Highest percentages are found in Maribor (up to 62% in young male suicide attempters and 45% of the older female suicide attempters); lowest are found in Campobasso (less than 10%).



Figure 60: Cutting as method of suicide attempt



Shooting as a suicide attempt method is rather rare (highest percentage 1,3% within the group of middle-aged males), since it has usually a lethal outcome and therefore is much more frequent in completed suicides.

For jumping as method of suicide attempt percentages vary between 0 and 20% between the centres (figure 61). Highest percentage is found in Leipzig for young males (20%). In Berne jumping is also quite frequent (17% in young male suicide attempters and 16% in older female suicide attempters). In Leipzig the so-called Battle of the Nations Monument could be identified as hot spot for jumping.



Figure 61: Jumping as method of suicide attempt

### 4.2.3.2 Country-specific analyses of psychiatric diagnoses

Affective disorders a