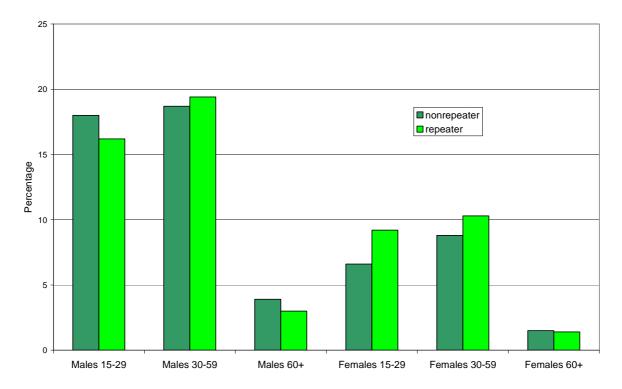

significantly from the older male nonrepeaters (25%).



Figure 75: Affective disorders as psychiatric diagnosis in nonrepeaters and repeaters

In contrast adjustment disorders (figure 76) are not diagnosed at all in older male repeaters, which differs significantly from older male nonrepeaters (19%).





Figure 76: Adjustment disorders as psychiatric diagnosis in nonrepeaters and repeaters

With regard to substance-related disorders (figure 77) there are no significant differences between repeaters and nonrepeaters.



Figure 77: Substance-related disorders as psychiatric diagnosis in nonrepeaters and repeaters

# 4.2.5.3 Sociodemographic variables as risk factors for the repetition of a suicide attempt

Nonrepeaters and repeaters do not differ with regard to unemployment (figure 78).



Figure 78: Frequency of unemployment of nonrepeaters and repeaters

Nonrepeaters and repeaters differ with regard to the percentual amount of migrants (1st generation; figure 79): for middle-aged males the percentage of migrants is significantly higher within nonrepeaters than within repeaters. The most relevant result for the identification of risk groups can be found in young female migrants: this group has a higher amount in repeaters than in nonrepeaters.

The same result regarding middle aged migrants is found, when looking at the second generation (figure 80).





Figure 79: Frequency of migrants (1st generation) in nonrepeaters and repeaters



Figure 80: Frequency of migrants (2<sup>nd</sup> generation) in nonrepeaters and repeaters

MONSUE Final Report Page 124 of 143



# 4.2.