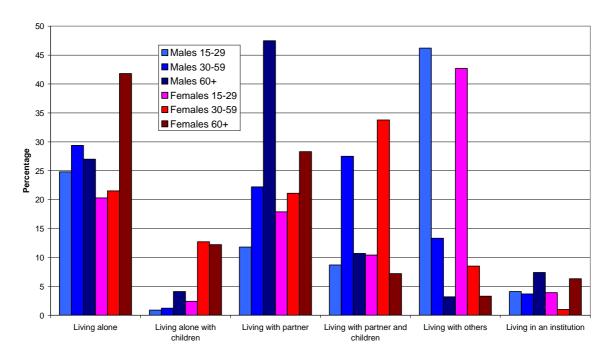

ither married (38%) or divorced/separated (29%), 19% are single.

The evaluation of the household composition shows that most of the young suicide attempters are living with others (figure 46), which means parents, relatives or friends (males: 46%; females: 42%). Middle-aged males are either living alone (29%) or with partner (22% without children, 27% with children), middle-aged females are mostly living with partner (21% without children, 34% with children) or living alone (22%). Elderly males are mainly living with partner (47%) or alone (27%), whereas in elderly females highest percentage is living alone (41%), followed by living with partner (28%). One to 7% of all suicide attempters are living in institutions (psychiatric institutions, prisons, elderly homes or other institutions).



Figure 46: Usual household composition during the year before the suicide attempt

MONSUE Final Report Page 96 of 143



In line with the normal population through all groups most suicide attempters (38 to 59%) have high school or vocational level of education, followed by compulsory level (28 to 41%; see figure 47). There are only low percentages of suicide attempters with either a level of education below compulsory level (4 to 15%) or university level (3 to 13%).



Figure 47: Level of education

MONSUE Final Report Page 97 of 143



Compared to the general population quite high percentages of suicide attempters are unemployed: more than 20% of the young and middle-aged male suicide attempters and more than 10% of the young and middle aged female suicide attempters (figure 48). Furthe