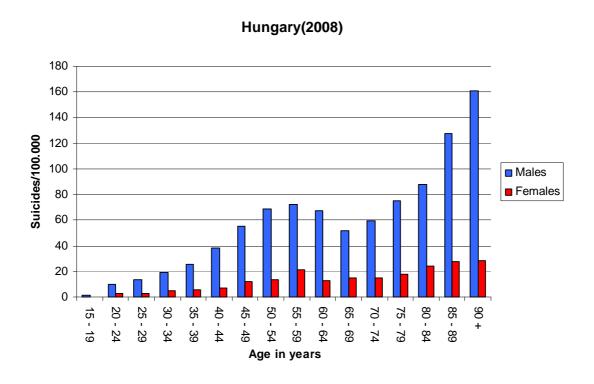

attern, is most evident in Germany (figure 8) and Spain (figure 9). In these countries, rates increase steadily with age.





Figure 8: Suicide rates in Germany 2008, broken down by sex and age



Figure 9: Suicide rates in Spain 2007, broken down by sex and age



Similarly obvious is the Hungarian pattern in Denmark (figure 10) and Slovenia (figure 11), but with the special exception that suicide rates decrease notably in the eldest age group, especially in males.



Figure 10: Suicide rates in Denmark 2006, broken down by sex and age



Figure 11: Suicide rates in Slovenia 2007, broken down by sex and age



A third pattern can be observed for Hungary (figure 12) and Sweden (figure 13), with a first increase in the middle-age groups and a further increase within the elder age groups.



Figure 12: Suicide rates in Hungary 2008, broken down by sex and age



Figure 13: Suicide rates in Sweden 2008, broken down by sex and age



In Estonia (figure 14) suicide rates vary little until the age group of 75 years and show a high increase in the eldest age group.



Figure 14: Suicide rates in Estonia 2007, broken down by sex and age

#### 4.1.1.2 Suicide rates in the catchment areas

Comparing suicide rates in the respective catchment area as optained and provided by the MONSUE centres with suicide rates in the country, a slightly other order can be found (figure 15). Whereas the suicide rate in Pecs (Hungary) still remains the highest one and the one in Campobasso (Italy) the second lowest, the middle positions have changed. Especially the difference between the two German ce