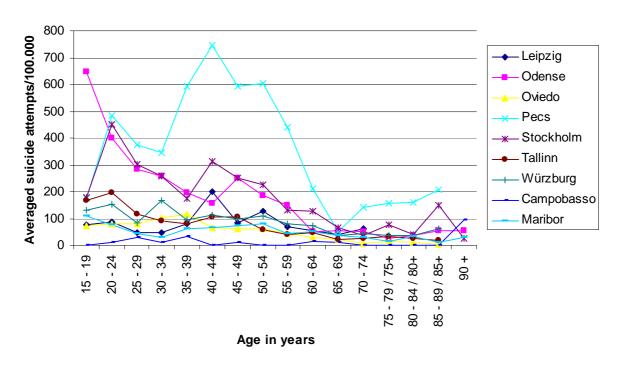

so has by far the highest suicide rates. Moreover, elder men seem to represent a group with a higher risk for suicide attempts.

## Suicide attempt rates in males



Figure 26: Averaged suicide attempt rates of males in the MONSUE catchment areas

MONSUE Final Report Page 80 of 143



With regard to suicide attempt rates in females, the differences between the centres are larger and seem to be more dependent on country-specific features than those of males (figure 27). In addition, the tendency for a decrease of suicide attempt rates with age becomes more obvious. In general, women's suicide attempt rates are much higher than men's in most countries with the exception of Pecs (Hungary), which shows comparable suicide attempt rates in males and females.

# Suicide attempt rates in females



Figure 27: Averaged suicide attempt rates of males in the MONSUE catchment areas

MONSUE Final Report Page 81 of 143



Comparing suicide attempt rates in the different centres in males in total and young males (15-24 years) only in Odense (Denmark) a significant difference becomes apparent (figure 28). In Denmark young men have a considerably higher suicide attempt rate than men in general (all age groups over 15 years). For all other centres no major difference between the age groups can be found.



Figure 28: Comparison of averaged suicide attempt rates of young males (15- -24 years) and males in total

MONSUE Final Report Page 82 of 143



A different pattern arises when looking at the suicide attempt rates in females of different age groups (figure 29). In most of the centres, main