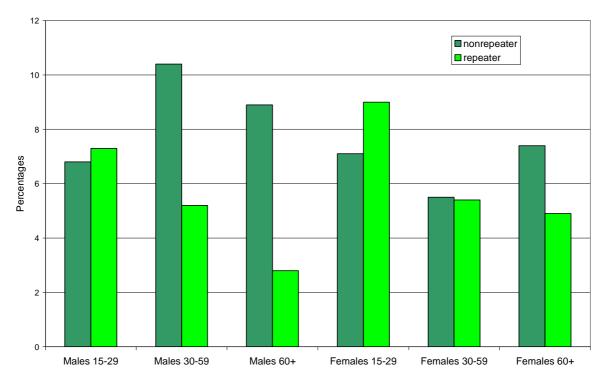

| 3. Methods                                         | 35         |
|----------------------------------------------------|------------|
| 3.1. Definitions                                   | 35         |
| 3.1.1 Suicide                                      | 35         |
| 3.1.2 Suicide attempt                              | 35         |
| 3.1.3 Rate                                         | 35         |
| 3.1.4 Hot spot                                     | 36         |
| 3.2 Development of the MONSUE monitoring form      | 36         |
| 3.3 Definition of the MONSUE catchment areas       | 38         |
| 3.4 Calculation of the estimation factor           | 44         |
| 3.5 Process of data checking and data analysis     |            |
| procedure                                          | 46         |
| 3.6 Suicide data                                   | 51         |
| 3.6.1 Description of the data collection process   | 51         |
| 3.6.2 Description of databases for analyses        | 52         |
| 3.7 Suicide attempt data                           | 53         |
| 3.7.1 Description of the data collection process   | 53         |
| 3.7.2 Description of databases for analyses        | 53         |
| 3.7.2.1 Assessment periods                         | 53         |
| 3.7.2.2 Number of registered episodes of suicide   |            |
| attempts and individuals with a suicide attempt    | 56         |
| 4. Results                                         | <b>5</b> 9 |
| 4.1 Descriptive results regarding completed        |            |
| suicides                                           | 59         |
| 4.1.1 Suicide rates                                | 59         |
| 4.1.1.1 Suicide rates in the countries             | 59         |
| 4.1.1.2 Suicide rates in the catchment areas       | 66         |
| 4.1.2 Suicide methods                              | 72         |
| 4.1.3 Association between suicide rates and        |            |
| sociodemographic variables                         | 76         |
| 4.2 Descriptive results regarding suicide attempts | 77         |
| 4.2.1 Suicide attempt rates in the catchment areas | 77         |

Final Report MONSUE Page 5 of 169

| 6  | Ale          | gomes (  |
|----|--------------|----------|
| 89 |              | <b>*</b> |
|    | 老            |          |
| d  | > ₹€<br>IONS | UF       |

| 4.2.2 Cross-national analyses                             | 88  |
|-----------------------------------------------------------|-----|
| 4.2.2.1 Cross-national analyses of suicide                |     |
| attempt methods                                           | 89  |
| 4.2.2.2 Cross-national analyses of characteristics        |     |
| of the suicide attempt                                    | 92  |
| 4.2.2.3 Cross-national analyses of psychiatric            |     |
| diagnoses of suicide attempters                           | 94  |
| 4.2.2.4 Cross-national analyses of sociodemographic       |     |
| variables                                                 | 95  |
| 4.2.2.5 Cross-national analyses of repetition variables   | 101 |
| 4.2.3 Country-specific analyses                           | 104 |
| 4.2.3.1 Country-specific analyses of methods              | 105 |
| 4.2.3.2 Country-specific analyses of psychiatric          |     |
| diagnoses                                                 | 108 |
| 4.2.3.3 Country-specific analyses of sociodemographic     |     |
| variables                                                 | 110 |
| 4.2.3.4 Country-specific analyses of repetition variables | 113 |
| 4.2.4 Longitudinal analyses                               | 115 |
| 4.2.4.1 Longitudinal analysis over 12 years               | 115 |
| 4.2.4.2 Longitudinal analysis over 18 years               | 116 |
| 4.2.5 Risk groups for repetition                          | 118 |
| 4.2.5.1 Identification of special risk groups for         |     |
| repetition on the basis of specific methods               |     |
| used in the first suicide attempt                         | 118 |
| 4.2.5.2 Specific psychiatric disorders as risk factors    |     |
| for the repetition of a suicide attempt                   | 120 |
| 4.2.5.3 Sociodemographic variables as risk factors        |     |
| for the repetition of a suicide attempt                   | 122 |
| 4.2.5.4 Frequencies of contacts to the health system      |     |
| after the latest attempt as risk factor for repetition    | 124 |