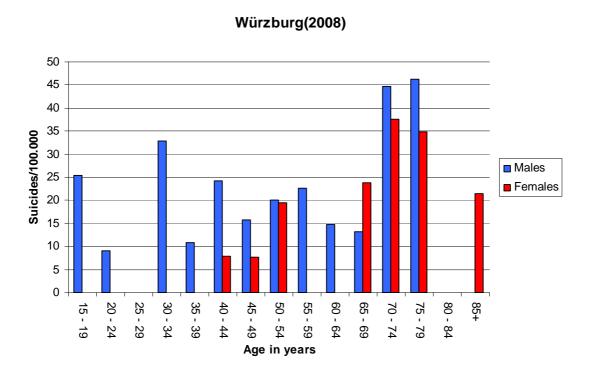

en down by sex and age

In Odense (Denmark) particularly high suicide rates in elder men also become apparent (figure 18), whereas in Pecs (Hungary) middle-aged and old men have comparably high suicide rates (figure 19).







Figure 18: Suicide rates in Odense (Denmark) 2006, broken down by sex and age



Figure 19: Suicide rates in Pecs (Hungary) 2008, broken down by sex and age



In the two German centres (Leipzig and Wuerzburg), significant differences in age distribution can be found (figures 20 and 21). In Leipzig middle-aged males constitute a group at risk beside the eldest age group. In Wuerzburg, on the contrary, younger males as well as men and women in their 70s have the highest suicide rates.



Figure 20: Suicide rates in Leipzig (Germany) 2007, broken down by sex and age



Figure 21: Suicide rates in Wuerzburg (Germany) 2008, broken down by sex and age



In Stockholm (Sweden) high suicide rates can be found for middle-age females and elder males (figure 22).



Figure 22: Suicide rates in Stockholm (Sweden) 2008, broken down by sex and age

In Tallinn (Estonia), suicide rates in elder females are remarkably high (figure 23).



Figure 23: Suicide rates in Tallinn (Estonia) 2007, broken down by sex and age

Final Report MONSUE Page 72 of 169



The increase of suicide rates in elder individuals can be indentified in the MONSUE catchment areas, too. The generally higher variability in the distribution of age specific suicide rates between the countries and the catchment areas can be explained by significantly smaller sample sizes in the catchment areas.

##