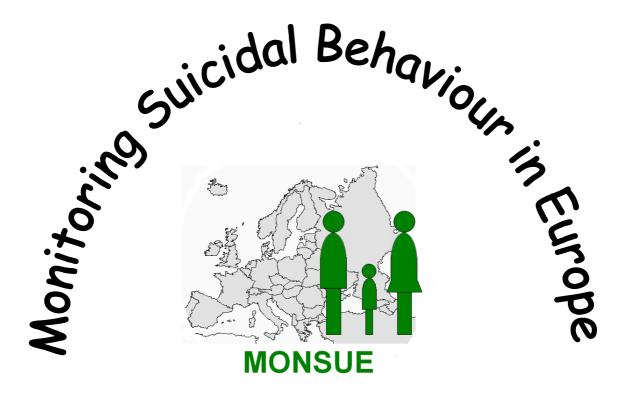

Figure 1 illustrates the geographical distribution of the centres that actively participated in MONSUE during the time period from 2007 to 2010 as well as the centre in Berne (Switzerland). The participating centres of the MONSUE project consist of 2 centres in Northern Europe (including Denmark as partially active centre), 3 in Eastern Europe, 1 in Western Europe, 2 in Central Europe (3 including the associated centre of Berne) and 2 in Southern Europe. The collected data on suicide attempts thus provide a representative picture of all regions in the EC.

**Figure 1:** Geographical Distribution of countries with active centres (black) and non-active centres (grey) in 2008 and 2009. Also included is Denmark (dark grey) as partially active centre and Switzerland (dark grey) as a country with a centre providing data, but not belonging to the MONSUE beneficiaries.