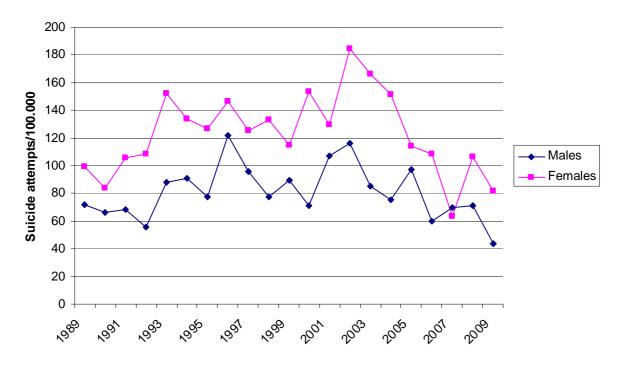

ning age- and sex-specific distributions of suicide attempt rates could be confirmed by the MONSUE results. A new important observation is the extension of the "young" age group as high risk group for suicide attempts up to the age of 45. Furthermore the results show, that the eldest age groups also have a high rate of suicide attempts in several countries.

Since the MONSUE project is related to the WHO/EURO study, data periods of suicide attempts are available for three centres (Tallinn, Wuerzburg, Stockholm) for at least 15 (Tallinn) and up to 21 years (Wuerzburg, Stockholm). Time trends of suicide attempt rates are presented for Wuerzburg as an example (figure 39), since Wuerzburg can provide continuous monitoring data on suicide attempt rates.

MONSUE Final Report Page 88 of 143







Figure 39: Time trend of suicide attempt rates in Wuerzburg (15+ years, 1989-2009)

It can be seen, that there is a considerable annual variation in suicide attempt rates. As general trend a decrease in suicide attempt rates can be observed in the last years after a peak in 2002.

#### 4.2.2 Cross-national analyses

For the analysis of sociodemographic variables data for 4683 suicide attempt episodes were available. Data in the MONSUE SPSS-Database for suicide attempts are provided from ten centres in 9 European countries: Tallinn (Estonia), Brussels (Belgium), Leipzig and Wuerzburg (Germany), Pecs (Hungary), Campobasso (Italy), Maribor (Slovenia), Oviedo (Spain), Stockholm (Sweden) and Berne (Switzerland).

Suicide attempts are more common in females and younger age groups. Due to this