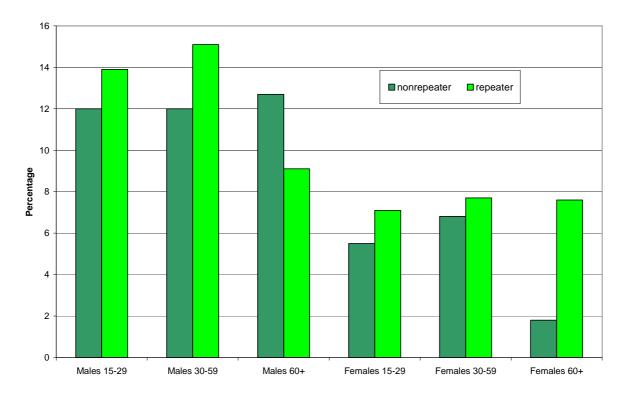

30%).



Figure 74: Hard methods as method of first suicide attempt

# 4.2.5.2 Specific psychiatric disorders as risk factors for the repetition of a suicide attempt

Affective disorders (figure 75) are most frequently diagnosed in older male repeaters (64%), which differs significantly from the older male nonrepeaters (25%).



Figure 75: Affective disorders as psychiatric diagnosis in nonrepeaters and repeaters

In contrast adjustment disorders (figure 76) are not diagnosed at all in older male repeaters, which differs significantly from older male nonrepeaters (19%).





Figure 76: Adjustment disorders as psychiatric diagnosis in nonrepeaters and repeaters

With regard to substance-related disorders (figure 77) there are no significant differences between repeaters and nonrepeaters.



Figure 77: Substance-related disorders as psychiatric diagnosis in nonrepeaters and repeaters

# 4.2.5.3 Sociodemographic variables as risk factors for the repetition of a suicide attempt

Nonrepeaters and repeaters do not differ with regard to unemployment (figure 78).



Figure 78: Frequency of unemployment of nonrepeaters and repeaters

Nonrepeaters and repeaters differ with regard to the percentual amount of migrants (1st generation; figure 79): for middle-aged males the percentage of migrants is significantly higher within nonrepeaters than within repeaters. The most relevant result for the identification of risk groups can be found in young female migrants: this group has a higher amount in repeaters than in nonrepeaters.

The same result regarding middle aged migrants is found, wh