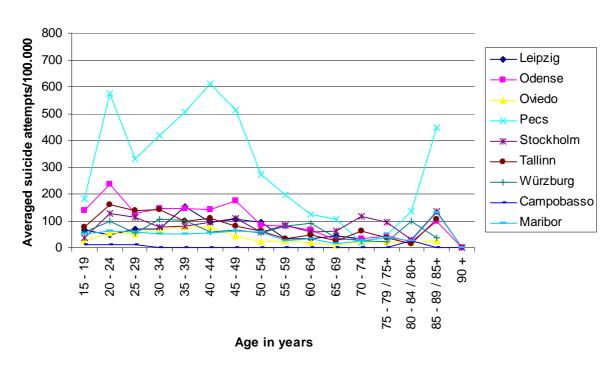

r)

MONSUE Final Report Page 78 of 143



A relatively similar sequence can be found in suicide attempt rates of young males and females (figure 25).



**Figure 25:** Suicide attempt rates of young people (15 - 24 years) in the MONSUE catchment areas (last available year)

MONSUE Final Report Page 79 of 143



Considering suicide attempt rates in males, a general tendency for a decrease with age becomes obvious, except for the Hungarian centre (Pecs) (figure 26). In Pecs, suicide attempt rates differ significantly from those in the other centres. This indicates a relation between suicide and suicide attempt rates, as Hungary also has by far the highest suicide rates. Moreover, elder men seem to represent a group with a higher risk for suicide attempts.

## Suicide attempt rates in males



Figure 26: Averaged suicide attempt rates of males in the MONSUE catchment areas

MONSUE Final Report Page 80 of 143



With regard to suicide attempt rates in females, the differences between the centres are larger and seem to be more dependent on country-specific features than those of males (figure 27). In addition, the tendency for a decrease of suicide attempt rates with age becomes more obvious. In general, women's suicide attempt rates are much higher than men's in most countries with the exception of Pecs (Hungary), which shows comparable suicide attempt rates in males and females.

# Suicide attempt rates in females



Figure 27: Averaged suicide attempt rates of males in the MONSUE catchment areas

MONSUE Final Report Page 81 of 143



Comparing suicide attempt rates in the dif