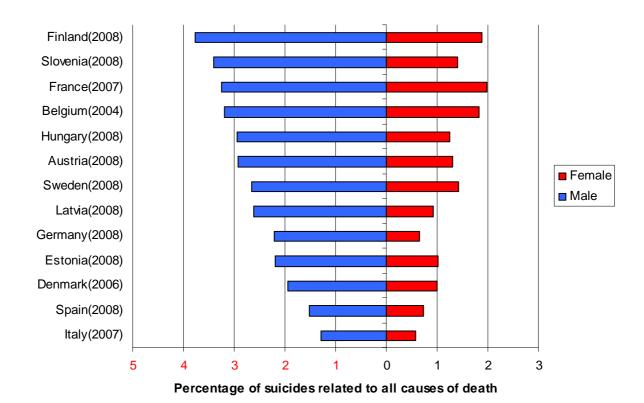

level in the South (for example Spain, Italy). In general suicide rates in all countries are three times higher in men than in women.



Figure 4: Suicide rates in Europe (EUROSTAT database, all age groups, last available year)

When calculating the percentage of suicides in relation to all causes of death, the importance of suicide prevention becomes clearly evident. In most European

Final Report MONSUE Page 60 of 169



countries suicides constitute between 1 and 2% of all causes of death (figure 5). There are not only the Eastern European countries that show particularly high proportions, but also the Northern and Central European nations. As was the case for suicide rates, the Southern European countries also have the lowest proportions of suicide in relation to all causes of death.



**Figure 5:** Percentage of suicides in relation to all causes of death (EUROSTAT database, all age groups, last available year)

For further analyses and comparisons suicide rates in 5-year age groups were obtained and provided from national sources by the MONSUE centres.

Concerning suicide rates in males, there is an increase with age in all actively participating countries (figure 6). Whereas the rates of young people are close to each other, they vary quite a lot in the older age groups. The highest suicide rates in elder people can be found in the Eastern European countries. In all centres, the peak of suicide rates in men is in the older age groups of at least 75 years.

Final Report MONSUE Page 61 of 169







**Figure 6:** Suicide rates in males in the MONSUE centres broken dow