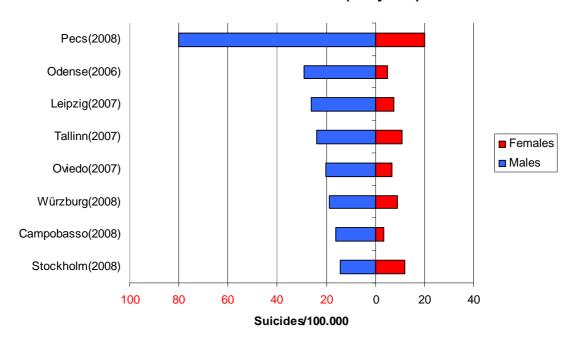

Figure 1 illustrates the geographical distribution of the centres that actively participated in MONSUE during the time period from 2007 to 2010 as well as the centre in Berne (Switzerland). The participating centres of the MONSUE project consist of 2 centres in Northern Europe (including Denmark as partially active centre), 3 in Eastern Europe, 1 in Western Europe, 2 in Central Europe (3 including the associated centre of Berne) and 2 in Southern Europe. The collected data on suicide attempts thus provide a representative picture of all regions in the EC.

**Figure 1:** Geographical Distribution of countries with active centres (black) and non-active centres (grey) in 2008 and 2009. Also included is Denmark (dark grey) as partially active centre and Switzerland (dark grey) as a country with a centre providing data, but not belonging to the MONSUE beneficiaries.