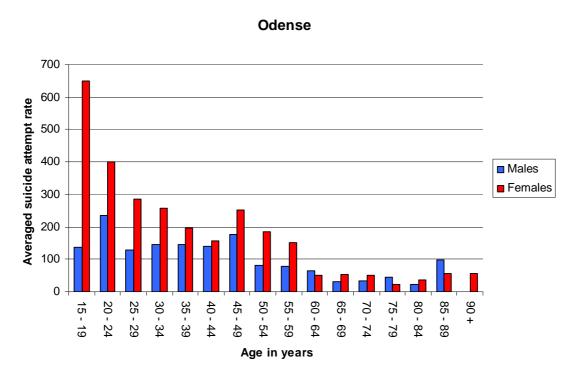

Final Report MONSUE Page 32 of 169

and treatment of depression. Spain indeed has one of the lowest suicide rates in Europe (8.7 per 100,000), but also experienced one of the highest increases in its suicide rates from 1975 to 1994. After 1995, however, suicide rates have been rather stable. Table 17 gives a summary on suicide prevention strategies in Spain.