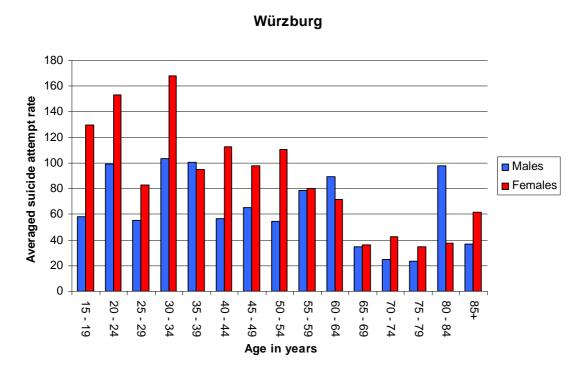

young females (15- -24 years) and females in total

Regarding the distribution of the age-related suicide attempt rates in the catchment areas, basically three different patterns can be observed.



The typical pattern of suicide attempt rates, which decline with age, can be best observed in Odense (figure 30) and Tallinn (figure 31).



Figure 30: Averaged suicide attempt rates in Odense (Denmark), broken down by sex and age



Figure 31: Averaged suicide attempt rates in Tallinn (Estonia), broken down by sex and age



In Wuerzburg (figure 32), Stockholm (figure 33) and Maribor (figure 34) the same trend with decreasing suicide rates in elder age groups becomes evident, but with little variations in the younger age groups and a high suicide attempt rate in the second eldest age group.



Figure 32: Averaged suicide attempt rates in Wuerzburg (Germany), broken down by sex and age



Figure 33: Averaged suicide attempt rates in Stockholm (Sweden), broken down by sex and age

MONSUE Final Report Page 85 of 143





Figure 34: Averaged suicide attempt rates in Maribor (Slovenia), broken down by sex and age

A third pattern can be noticed in Leipzig (figure 35), Pecs (figure 36) and Oviedo (figure 37). This pattern is defined by the highest suicide attempt rates located in the middle age groups. In addition, especially in Pecs an increase in rates can be observed in elder males.



Figure 35: Averaged suicide attempt rates in Leipzig (Germany), broken down by sex and age

MONSUE Final Report Page 86 of 143





Figure 36: Averaged suicide attempt rates in Pecs (Hungary), brok