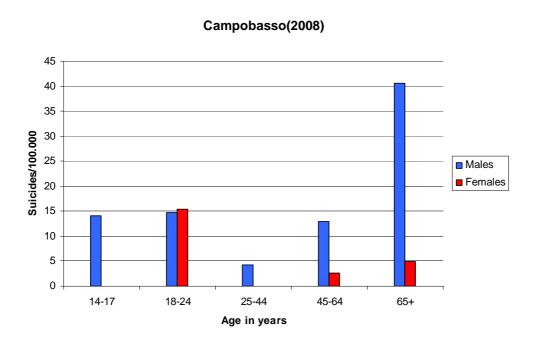

estern German states (e.g. Wuerzburg in Bavaria). Such differences may also occur within different regions in other countries.







Figure 15: Suicide rates in the MONSUE catchment areas (15+ years, last available year)

Regarding the age specific suicide rates in the different catchment areas a more heterogeneous picture can be found, probably due to the smaller sample sizes.

Oviedo (Spain) is the only centre, in which the typical Hungarian pattern becomes clearly apparent (figure 16).



Figure 16: Suicide rates in Oviedo (Spain) 2007, broken down by sex and age



In Campobasso (Italy), the assessed age groups have a larger range compared to the other centres, probably due to data collection characteristics. However, elder men constitute the group with the highest risk (figure 17).



Figure 17: Suicide rates in Campobasso (Italy) 2008, broken down by sex and age

In Odense (Denmark) particularly high suicide rates in elder men also become apparent (figure 18), whereas in Pecs (Hungary) middle-aged and old men have comparably high suicide rates (figure 19).







Figure 18: Suicide rates in Odense (Denmark) 2006, broken down by sex and age



Figure 19: Suicide rates in Pecs (Hungary) 2008, broken down by sex and age



In the two German centres (Leipzig and Wuerzburg), significant differences in age distribution can be found (figures 20 and 21). In Leipzig middle-aged males constitute a group at risk beside the eldest age group. In Wuerzburg, on the contrary, younger males as well as men and women in their 70s have the highest suicide rates.



Figure 20: Suicide ra