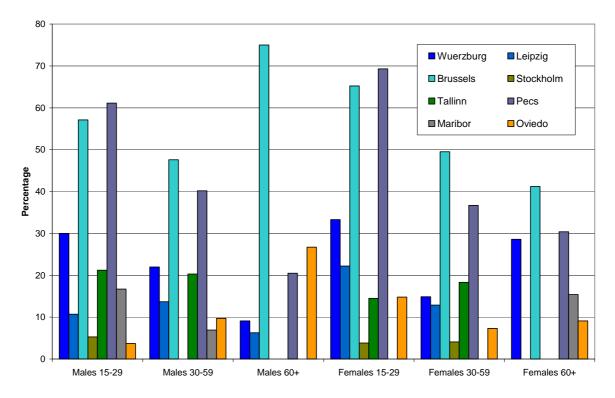

could be identified as hot spot for jumping.



Figure 61: Jumping as method of suicide attempt

### 4.2.3.2 Country-specific analyses of psychiatric diagnoses

Affective disorders are most commonly diagnosed in middle-aged and older female suicide attempters (figure 62), highest percentage is found in Leipzig (almost 80%), lowest is found in Pecs (22%). Over all centres the lowest percentages of affective disorders are found in Pecs and Brussels, the highest in Wuerzburg, Leipzig, Tallinn and Stockholm.





Figure 62: Affective disorders as psychiatric diagnosis in suicide attempters

In contrast, diagnosis of adjustment disorders (figure 63) is most common in Brussels (up to 75%) and Pecs (up to 70%). In Stockholm, Maribor and Oviedo adjustment disorders are diagnosed less frequently.



Figure 63: Adjustment disorders as psychiatric diagnosis in suicide attempters



Substance-related disorders (figure 64) are by far most frequently diagnosed in older female suicide attempters in Stockholm (45%) and younger males in Maribor (33%). Rather low percentages are found in the two German centres, the Belgian centre, the Estonian and the Spanish centre.



Figure 64: Substance-related disorders as psychiatric diagnosis in suicide attempters

#### 4.2.3.3 Country-specific analyses of sociodemographic variables

The percentual amount of unemployed persons within suicide attempters has been shown to be quite high (see figure 48). The percentages differ a lot between the centres (figure 65). They are highest in Maribor (young males: 54%) and Leipzig (young males: 47%, middle-aged m