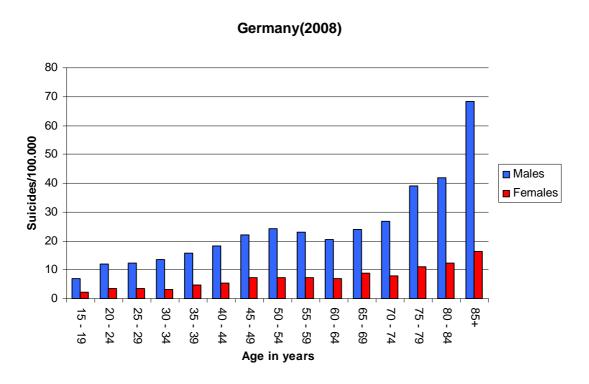

eak in the middle-aged groups in Sweden.



## Suicide rates in females



**Figure 7:** Suicide rates in females in the MONSUE centres broken down by age (15+ years, last available year)

Suicide rates in most European countries, broken down by sex and age groups, follow the so-called Hungarian pattern: they increase with age. Since suicide rates in men are about threefold higher than those in females, the rise becomes the much explicit. The following figures show a detailed overview of the suicide rate patterns in the different countries. Four different distribution patterns can be observed.

The most typical distribution of suicide rates, the so-called Hungarian pattern, is most evident in Germany (figure 8) and Spain (figure 9). In these countries, rates increase steadily with age.





Figure 8: Suicide rates in Germany 2008, broken down by sex and age



Figure 9: Suicide rates in Spain 2007, broken down by sex and age



Similarly obvious is the Hungarian pattern in Denmark (figure 10) and Slovenia (figure 11), but with the special exception that suicide rates decrease notably in the eldest age group, especially in males.



Figure 10: Suicide rates in Denmark 2006, broken down by sex and age



Figure 11: Suicide rates in Slovenia 2007, broken down by sex and age



A third pattern can be observed for Hungary (figure 12) and Sweden (figure 13), with a first increase in the middle-age groups and a further increase within the elder age groups.



Figure 12: Suicide rates in Hungary 2008, broken down by sex and age



Figure 13: Suicide rates in Sweden 2008, broken dow