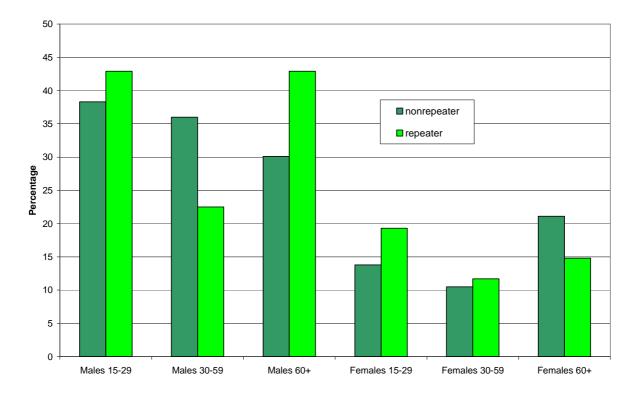

ignificantly with regard to the frequency of the use of soft poisoning for the first suicide attempt (figure 72), except for middle aged males: here repeaters (74%) more frequently use soft methods than nonrepeaters (61%).



Figure 72: Soft poisoning as method of first suicide attempt

Older male nonrepeaters more frequently use hard poisoning (figure 73) as a method of first suicide attempt (7%) than repeaters (3%); whereas in older females it is the other way round (nonrepeaters: 3%; repeaters: 7%).





Figure 73: Hard poisoning as method of first suicide attempt

Hard methods as method of first suicide attempt (figure 74) are more frequently used in male repeaters (young and older male repeaters: 43%) than in nonrepeaters (young male nonrepeaters: 38%; older male nonrepeaters: 30%).



Figure 74: Hard methods as method of first suicide attempt

# 4.2.5.2 Specific psychiatric disorders as risk factors for the repetition of a suicide attempt

Affective disorders (figure 75) are most frequently diagnosed in older male repeaters (64%), which differs significantly from the older male nonrepeaters (25%).



Figure 75: Affective disorders as psychiatric diagnosis in nonrepeaters and repeaters

In contrast adjustment disorders (figure 76) are not diagnosed at all in older male repeaters, which differs significantly from older male nonrepeaters (19%).





Figure 76: Adjustment disorders as psychiatric diagnosis in nonrepeaters and repeaters

With regard to substance-related disorders (figure 77) there are no significant differences between repeaters and nonrepeaters.



Figure