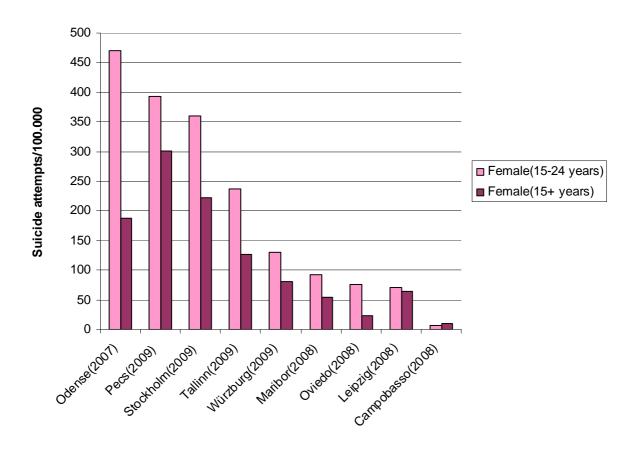

#### 2.4.8 Oviedo, Spain

So far, there is no national suicide prevention programme in Spain. Nevertheless, there are local non-governmental organizations that are concerned with suicide prevention issues. Their activities target specific risk groups, such as prisoners and survivors of suicide attempts. Moreover, some regions in Spain are a member of the European Alliance against Depression (EAAD) which aims at improving the diagnosis