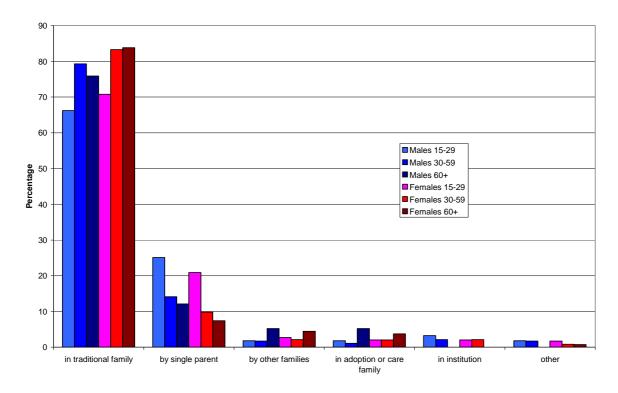

ime for attempting suicide, especially for females. For males unemployment still is a risk factor even if it lasts longer than a year. 20 to 40 % of all unemployed suicide attempters have been unemployed for more than one year – except for older male suicide attempters: here it is 75%.



Figure 49: Duration of unemployment

MONSUE Final Report Page 99 of 143



Among the young suicide attempters 33% of the young male and 30% of the young female suicide attempters were not raised within traditional families (figure 50). For the middle-aged and older suicide attempters this percentage varies between 25 and 16%). More than 20% of the young male and female suicide attempters and about 10% of the middle-aged and even less percent of the older suicide attempters were raised by single parents.



Figure 50: Brought up



About 90% of all suicide attempters are no migrants when looking at their own nationality (figure 51), but a considerable percentage does have migration background when looking at country of birth of parents (figure 52). The highest percentage here is found for young female suicide attempters (19%).



Figure 51: Migration (1. Generation)



Figure 52: Migration (2. Generation)



## 4.2.2.5 Cross-national analyses of repetition variables

About 40% of all suicide attempters reported on previous suicide attempts prior to inclusion in the study (figure 53): 15 to 25% report on one prior attempt, 10 to 27% had two or more prior attempts. Older suicide attempters more frequently did not have any prior attempts (males: 73%, females: 70%) than younger suicide attempte