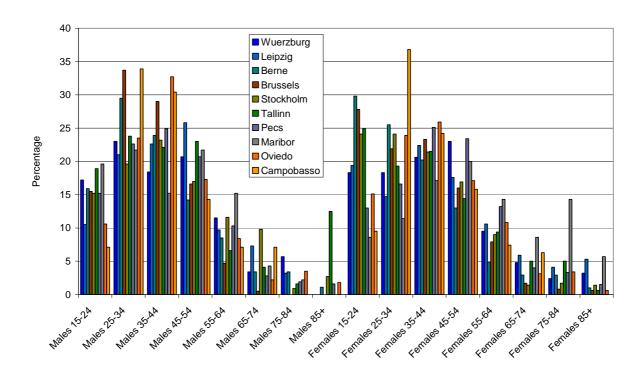

n that suicide attempters mostly have highschool or vocational level of education. Quite high percentages are unemployed especially since less than 12 months, or disabled, permantly sick or early retired due to sickness. Elderly female suicide attempters mostly live alone, one third was not raised in a traditional family, about one fifth of the young female suicide attempters has migration background
- ➤ About 40% of all suicide attempters reported on prior attempts, *repetition* was mainly conducted within 12 months after prior attempt. Recommended aftercare was mainly psychiatric in- and outpatient care.

### 4.2.3 Country-specific analyses

Distribution of age- and sex groups is shown in figure 56. Suicide attempts are more common in females and younger age groups through all centres.



Figure 56: Age groups

## 4.2.3.1 Country-specific analyses of methods

Use of sedative drugs as method of suicide attempt varies a lot between centres (figure 57). Highest percentages (up to 100% in elder male suicide attempters) are found in Campobasso; lowest (0% in elder males to 50% in middle-aged females) are found in Maribor.



Figure 57: Intoxication with sedative drugs as suicide attempt method

Alcohol intoxication as method of suicide attempt is used in 0 to 18% of all sex- and age groups (figure 58). Most frequently it is used in Oviedo, but also more than 10% of the older female suicide attempters in Berne use alcohol as method of suicide attempt.





Figure 58: Alcohol as method of suicide attempt

Pesticides are only in some centres relevant as a method for suicide attem