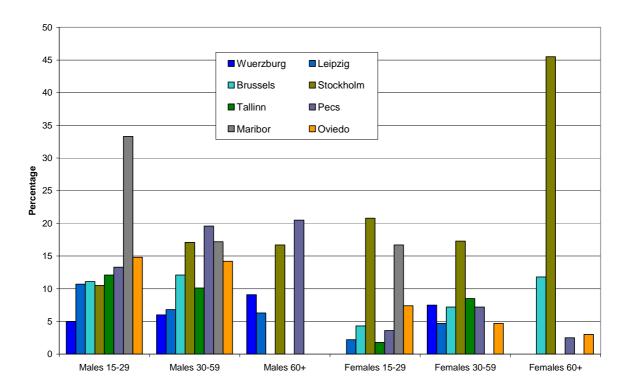

tres the lowest percentages of affective disorders are found in Pecs and Brussels, the highest in Wuerzburg, Leipzig, Tallinn and Stockholm.





Figure 62: Affective disorders as psychiatric diagnosis in suicide attempters

In contrast, diagnosis of adjustment disorders (figure 63) is most common in Brussels (up to 75%) and Pecs (up to 70%). In Stockholm, Maribor and Oviedo adjustment disorders are diagnosed less frequently.



Figure 63: Adjustment disorders as psychiatric diagnosis in suicide attempters



Substance-related disorders (figure 64) are by far most frequently diagnosed in older female suicide attempters in Stockholm (45%) and younger males in Maribor (33%). Rather low percentages are found in the two German centres, the Belgian centre, the Estonian and the Spanish centre.



Figure 64: Substance-related disorders as psychiatric diagnosis in suicide attempters

#### 4.2.3.3 Country-specific analyses of sociodemographic variables

The percentual amount of unemployed persons within suicide attempters has been shown to be quite high (see figure 48). The percentages differ a lot between the centres (figure 65). They are highest in Maribor (young males: 54%) and Leipzig (young males: 47%, middle-aged males: 44%). Lowest percentages are found for Stockholm. For older suicide attempters the percentages naturally are low. For all centres unemployment is higher in males and the younger age-groups and it is higher than unemployment rates stated by the centres in table 21. Naturally unemployment is low in the older age groups.

MONSUE Final Report Page 111 of 143





F