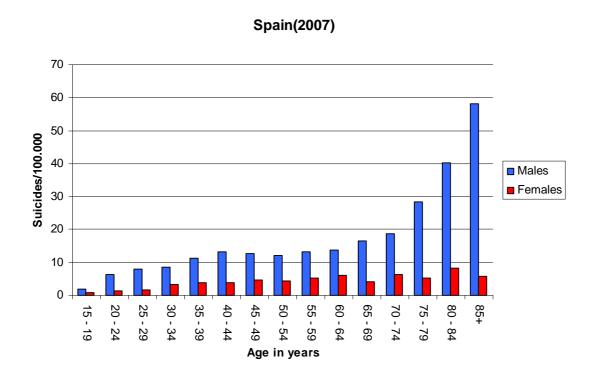

**Figure 7:** Suicide rates in females in the MONSUE centres broken down by age (15+ years, last available year)

Suicide rates in most European countries, broken down by sex and age groups, follow the so-called Hungarian pattern: they increase with age. Since suicide rates in men are about threefold higher than those in females, the rise becomes the much explicit. The following figures show a detailed overview of the suicide rate patterns in the different countries. Four different distribution patterns can be observed.

The most typical distribution of suicide rates, the so-called Hungarian pattern, is most evident in Germany (figure 8) and Spain (figure 9). In these countries, rates increase steadily with age.





Figure 8: Suicide rates in Germany 2008, broken down by sex and age



Figure 9: Suicide rates in Spain 2007, broken down by sex and age



Similarly obvious is the Hungarian pattern in Denmark (figure 10) and Slovenia (figure 11), but with the special exception that suicide rates decrease notably in the eldest age group, especially in males.



Figure 10: Suicide rates in Denmark 2006, broken down by sex and age



Figure 11: Suicide rates in Slovenia 2007, broken down by sex and age



A third pattern can be observed for Hungary (figure 12) and Sweden (figure 13), with a first increase in the middle-age groups and a further increase within the elder age groups.



Figure 12: Suicide rates in Hungary 2008, broken down by sex and age



Figure 13: Suicide rates in Sweden 2008, broken down by sex and age



In Estonia (figure 14) suicide rates vary little un