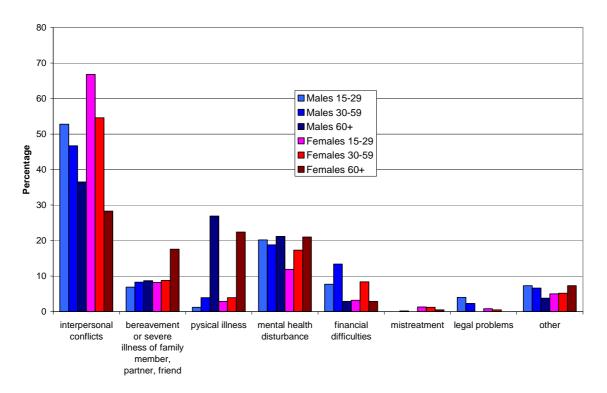

that hot spots are of more relevance in younger than in older suicide attempters.



Figure 42: Place of suicide attempt

MONSUE Final Report Page 92 of 143



### 4.2.2.2 Cross-national analyses of characteristics of the suicide attempt

Through all age- and sex groups for most suicide attempters (figure 43) interpersonal conflicts were the main reason for attempting suicide (29% of older female suicide attempters to 77% of young female suicide attempters). For older suicide attempters another frequent reason for attempting suicide was physical illness (males: 29%, females: 22%) and mental health disturbances (males and females: 21%). Mental health disturbances also were the second most frequent reason for attempting suicide for the young and middle-aged suicide attempters (10 to 20%).



Figure 43: Reasons for attempting suicide (rated by medical professional)

MONSUE Final Report Page 93 of 143



In line with earlier findings within the older age groups about half of all suicide attempts are classified as serious suicide attempts (figure 44). About one fourth of the suicide attempts is classified as parasuicidal gestures; here a significantly higher percentage is found within the group of young females (33%). About one fifth is classified as parasuicidal pauses; here the highest percentage is found within young males (28%). Parasuicidal pauses are less frequent in older suicide attempters (males: 15%; females: 16%). Suicide attempt is classified as deliberate self-harm in 14 to 18% of all cases.



Figure 44: Classification of suicide attempt

MONSUE Final Report Page