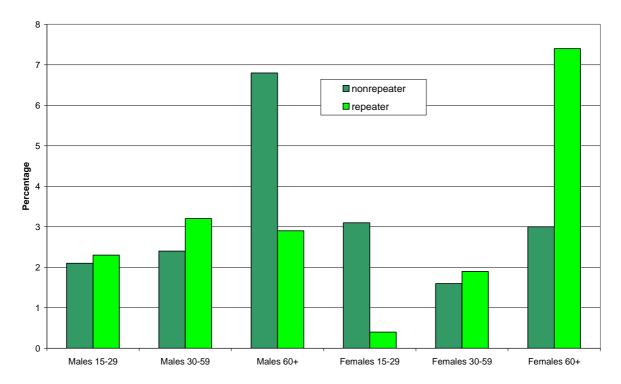

ays more female suicide attempters live in institutions than 20 years ago.



### 4.2.5 Risk groups for repetition

# 4.2.5.1 Identification of special risk groups for repetition on the basis of specific methods used in the first suicide attempt

Nonrepeaters and repeaters do not differ significantly with regard to the frequency of the use of soft poisoning for the first suicide attempt (figure 72), except for middle aged males: here repeaters (74%) more frequently use soft methods than nonrepeaters (61%).



Figure 72: Soft poisoning as method of first suicide attempt

Older male nonrepeaters more frequently use hard poisoning (figure 73) as a method of first suicide attempt (7%) than repeaters (3%); whereas in older females it is the other way round (nonrepeaters: 3%; repeaters: 7%).





Figure 73: Hard poisoning as method of first suicide attempt

Hard methods as method of first suicide attempt (figure 74) are more frequently used in male repeaters (young and older male repeaters: 43%) than in nonrepeaters (young male nonrepeaters: 38%; older male nonrepeaters: 30%).



Figure 74: Hard methods as method of first suicide attempt

# 4.2.5.2 Specific psychiatric disorders as risk factors for the repetition of a suicide attempt

Affective disorders (figure 75) are most frequently diagnosed in older male repeaters (64%), which differs significantly from the older male nonrepeaters (25%).



Figure 75: Affective disorders as psychiatric diagnosis in nonrepeaters and repeaters

In contrast adjustment disorders (figure 76) are not diagnosed at all in older male repeaters, which