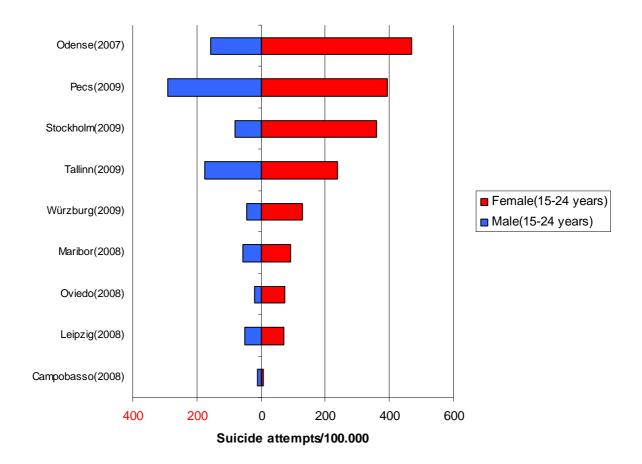

areas

In order to present a representative overview of the distribution of suicide attempt rates, the rates were averaged for each age group in each centre for the last available years, starting from 2005 (at maximum 4 years up to 2009).

Considering suicide attempt rates in the different catchment regions, the ranking of the different EC countries remains similar compared with suicide rates. The Eastern European countries, like Hungary and Estonia, have the highest rates, whereas the South European countries (Italy and Spain) have the lowest (figure 24).



Figure 24: Suicide attempt rates in the MONSUE catchment areas (last available year)

MONSUE Final Report Page 78 of 143



A relatively similar sequence can be found in suicide attempt rates of young males and females (figure 25).



**Figure 25:** Suicide attempt rates of young people (15 - 24 years) in the MONSUE catchment areas (last available year)

MONSUE Final Report Page 79 of 143



Considering suicide attempt rates in males, a general tendency for a decrease with age becomes obvious, except for the Hungarian centre (Pecs) (figure 26). In Pecs, suicide attempt rates differ significantly from those in the other centres. This indicates a relation between suicide and suicide attempt rates, as Hungary also has by far the highest suicide rates. Moreover, elder men seem to represent a group with a higher risk for suicide attempts.

## Suicide attempt rates in males



Figure 26: Averaged suicide attempt rates of males in the MONSUE catchment areas

MONSUE Final Report Page 80 of 143



With regard to suicide attemp