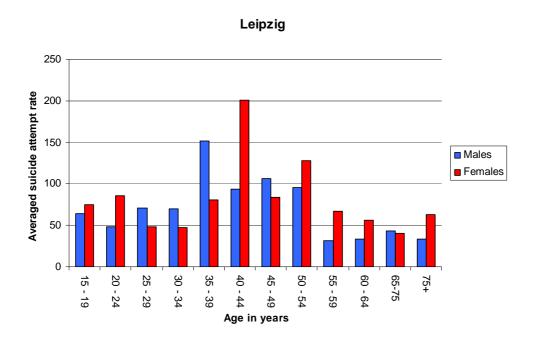

#### 2.4.8 Oviedo, Spain

So far, there is no national suicide prevention programme in Spain. Nevertheless, there are local non-governmental organizations that are concerned with suicide prevention issues. Their activities target specific risk groups, such as prisoners and survivors of suicide attempts. Moreover, some regions in Spain are a member of the European Alliance against Depression (EAAD) which aims at improving the diagnosis

Final Report MONSUE Page 32 of 169

and treatment of depression. Spain indeed has one of the lowest suicide rates in Europe (8.7 per 100,000), but also experienced one of the highest increases in its suicide rates from 1975 to 1994. After 1995, however, suicide rates have been rather stable. Table 17 gives a summary on suicide prevention strategies in Spain.

Table 17: Overview of prevention strategies in Spain

| Country | Level                   | Strategy                                                                                                                                                                                                                                                                                                                                                                                               | Effectiveness                             |
|---------|-------------------------|--------------------------------------------------------------------------------------------------------------------------------------------------------------------------------------------------------------------------------------------------------------------------------------------------------------------------------------------------------------------------------------------------------|-------------------------------------------|
| Spain   | Primary<br>Prevention   | <ul> <li>Public awareness campaigns:</li> <li>1. Public conferences in connection with the World Suicide Prevention Day.</li> <li>2. Press presentations</li> <li>3. Interviews in radio programs.</li> <li>Media recommendations for reporting about suicide.</li> <li>Restriction of access to lethal means (e.g. medications, weapons, railings on bridges, car exhausts fume).</li> </ul>          | Up to now no<br>systematic<br>evaluation. |
|         | Secondary<br>Prevention | <ul> <li>Intervention program for adolescents (Oviedo):</li> <li>1. Awareness intervention for pupils at schools (including poster and booklets).</li> <li>2. Training for gatekeepers (teachers).</li> <li>3. Screening for pupils at schools.         Professional interview for pupils at risk (including referral to the mental health system if needed).     </li> <li>Crisis hotlines</li> </ul> |                                           |
|         | Tertiary<br>Prevention  | <ul> <li>Case management intervention program for suicide attempters (Oviedo), start in 2011:</li> <li>1. Follow-up interviews</li> <li>2. Psychoeducation groups</li> </ul>                                                                                                                                                                                                                           |                                           |