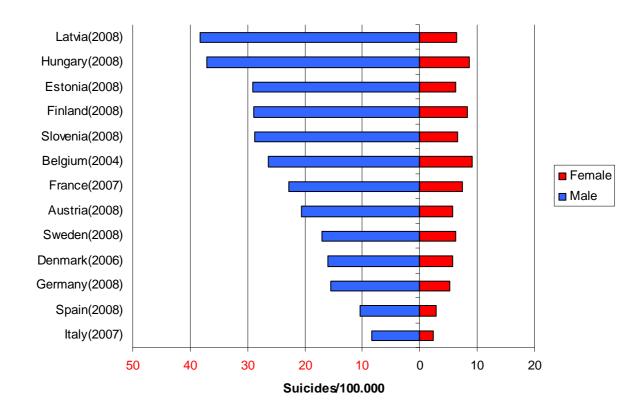

s, data concerning migration and unemployment from the EUROSTAT database were used.

Page 59 of 169

# 4. Results

# 4.1 Descriptive results regarding completed suicides

#### 4.1.1 Suicide rates

#### 4.1.1.1 Suicide rates in the countries

Total suicide rates for European countries have been collected from the EUROSTAT-database. All countries which participated in the study after the amendment (active and non-active centres) are included in figure 4. Eastern European countries (for example Hungary, Estonia) have the highest suicide rates. Suicide rates decline in the Central and Western European nations (for example Belgium, Germany) and reach the lowest level in the South (for example Spain, Italy). In general suicide rates in all countries are three times higher in men than in women.



Figure 4: Suicide rates in Europe (EUROSTAT database, all age groups, last available year)

When calculating the percentage of suicides in relation to all causes of death, the importance of suicide prevention becomes clearly evident. In most European

Final Report MONSUE Page 60 of 169



countries suicides constitute between 1 and 2% of all causes of death (figure 5). There are not only the Eastern European countries that show particularly high proportions, but also the Northern and Central European nations. As was the case for suicide rates, the Southern European countries also have the lowest proportions of suicide in relation to all causes of death.



**Figure 5:** Percentage of suicides in relation to all causes of death (EUROSTAT database, all age groups, last available year)

For