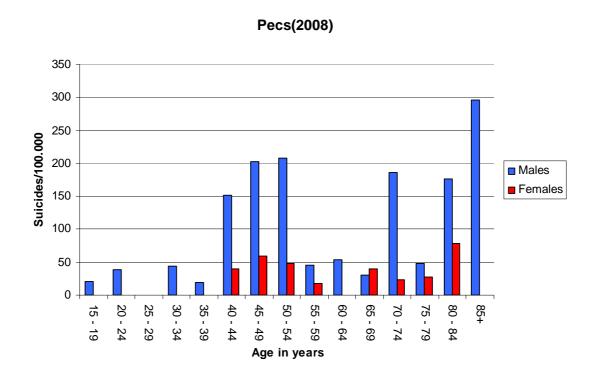

#### 2.4.4 Leipzig and Wuerzburg, Germany

In 2002, the German Association for Suicide Prevention (DGS) initiated the National Suicide Prevention programme for Germany (NaSPro). In the past 8 years, this programme has received increasing attention and cooperation in Germany. The prevention approach of NaSPro is broad and integrative and acknowledges that suicidal behaviour is a multifaceted phenomenon. Thus, the programme involves experts from various fields of science, as well as practitioners, relatives' organizations and representatives of political, religious and other organizations that might contribute to the task of suicide prevention. NaSPro includes actions on a horizontal level, i.e. for certain target groups such as adolescents, elderly etc., as well as on a vertical level, i.e. comprising specific interventions such as media initiatives and restricting access to means. Different working groups focus their activities on specific risk groups, settings or structures. Up to now, NaSPro consists of seventeen working groups dealing with various topics, such as addiction, the elderly, networking, specific risk groups, primary prevention, the workplace, and the armed forces. The German suicide prevention programme also receives substantial political support, including the federal committee on health in the German Bundestag, but so far it has not become a governmental initiative. Another comprehensive strategy in the field of suicide prevention in Germany comprises the four-level approach (interventions for the public, GPs, risk groups and multipliers) in the frame of the project EAAD (European Alliance Against Depression). Table 13 presents an overview of suicide prevention strategies in Germany.