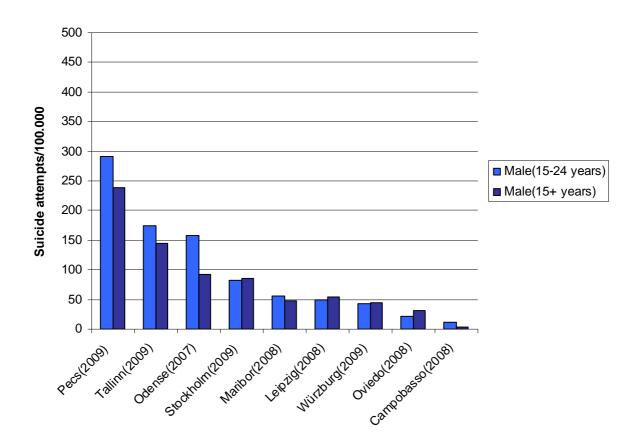

crease of suicide attempt rates with age becomes more obvious. In general, women's suicide attempt rates are much higher than men's in most countries with the exception of Pecs (Hungary), which shows comparable suicide attempt rates in males and females.

# Suicide attempt rates in females



Figure 27: Averaged suicide attempt rates of males in the MONSUE catchment areas

MONSUE Final Report Page 81 of 143



Comparing suicide attempt rates in the different centres in males in total and young males (15-24 years) only in Odense (Denmark) a significant difference becomes apparent (figure 28). In Denmark young men have a considerably higher suicide attempt rate than men in general (all age groups over 15 years). For all other centres no major difference between the age groups can be found.



Figure 28: Comparison of averaged suicide attempt rates of young males (15- -24 years) and males in total

MONSUE Final Report Page 82 of 143



A different pattern arises when looking at the suicide attempt rates in females of different age groups (figure 29). In most of the centres, mainly in Stockholm (Sweden), Odense (Denmark) and Tallinn (Estonia), young women have a nearly twofold higher suicide attempt rate than women of all age groups.



Figure 29: Comparison of averaged suicide attempt rates of young females (15- -24 years) and females in total

Regarding the distribution of the age-related suicide attempt rates in the catchment areas, basically three different patterns can be observed.



The typical pattern of suicide attempt rates, which decline with age, can be best observe