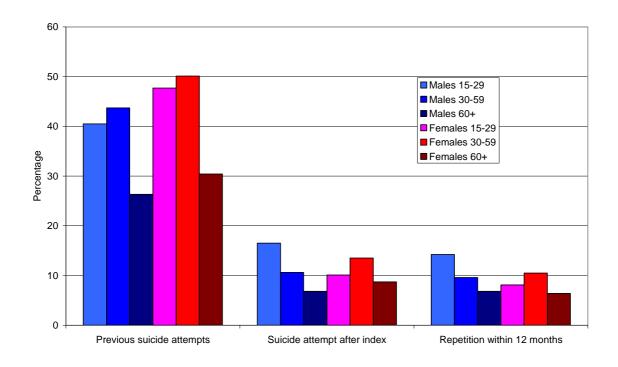

for young female suicide attempters (19%).



Figure 51: Migration (1. Generation)



Figure 52: Migration (2. Generation)



## 4.2.2.5 Cross-national analyses of repetition variables

About 40% of all suicide attempters reported on previous suicide attempts prior to inclusion in the study (figure 53): 15 to 25% report on one prior attempt, 10 to 27% had two or more prior attempts. Older suicide attempters more frequently did not have any prior attempts (males: 73%, females: 70%) than younger suicide attempters (males: 60%, females 52%).



Figure 53: Number of previous attempts



Six to 16 percent repeated a suicide attempt after inclusion in the study (figure 54; observation period varying between centres, 35 months at the longest), most of them within the first 12 months (6 to 14%).



Figure 54: Repetition frequency (in relation to Index-attempt)

After the suicide attempt the by far most recommended aftercare was psychiatric outpatient care (figure 55; 55 to 75%), followed by psychiatric inpatient care (15 to 25%). Psychotherapy was only recommended for 1 to 6% of all age- and sexgroups.





Figure 55: Recommended next care

# **Summary of crossnational results**

- More than half of all suicide attempters use soft poisoning as method of suicide attempt. About one third of the male suicide attempters uses hard methods like cutting, jumping and hanging. In female suicide attempters hard methods are used by less than one fifth. Mostly medication used for the suicide attempt was prescribed to the suicide attempter himself. Especially young female suicide attempters fre