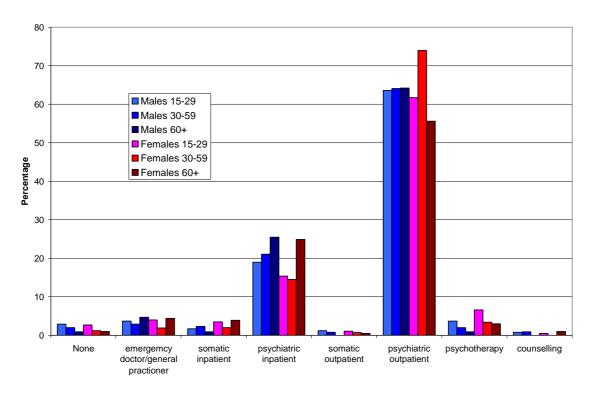

report on one prior attempt, 10 to 27% had two or more prior attempts. Older suicide attempters more frequently did not have any prior attempts (males: 73%, females: 70%) than younger suicide attempters (males: 60%, females 52%).



Figure 53: Number of previous attempts



Six to 16 percent repeated a suicide attempt after inclusion in the study (figure 54; observation period varying between centres, 35 months at the longest), most of them within the first 12 months (6 to 14%).



Figure 54: Repetition frequency (in relation to Index-attempt)

After the suicide attempt the by far most recommended aftercare was psychiatric outpatient care (figure 55; 55 to 75%), followed by psychiatric inpatient care (15 to 25%). Psychotherapy was only recommended for 1 to 6% of all age- and sexgroups.





Figure 55: Recommended next care

# **Summary of crossnational results**

- More than half of all suicide attempters use soft poisoning as method of suicide attempt. About one third of the male suicide attempters uses hard methods like cutting, jumping and hanging. In female suicide attempters hard methods are used by less than one fifth. Mostly medication used for the suicide attempt was prescribed to the suicide attempter himself. Especially young female suicide attempters frequently use medication that was not prescribed ("over the counter medication"). Younger males and females also relatively often use medication prescribed for someone else.
- Interpersonal conflicts are the most frequent reason for attempting suicide, followed by mental health disturbances and in the older age grou