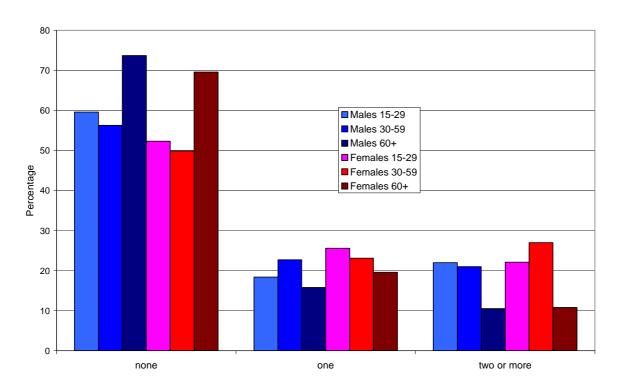

t 90% of all suicide attempters are no migrants when looking at their own nationality (figure 51), but a considerable percentage does have migration background when looking at country of birth of parents (figure 52). The highest percentage here is found for young female suicide attempters (19%).



Figure 51: Migration (1. Generation)



Figure 52: Migration (2. Generation)



## 4.2.2.5 Cross-national analyses of repetition variables

About 40% of all suicide attempters reported on previous suicide attempts prior to inclusion in the study (figure 53): 15 to 25% report on one prior attempt, 10 to 27% had two or more prior attempts. Older suicide attempters more frequently did not have any prior attempts (males: 73%, females: 70%) than younger suicide attempters (males: 60%, females 52%).



Figure 53: Number of previous attempts



Six to 16 percent repeated a suicide attempt after inclusion in the study (figure 54; observation period varying between centres, 35 months at the longest), most of them within the first 12 months (6 to 14%).



Figure 54: Repetition frequency (in relation to Index-attempt)

After the suicide attempt the by far most recommended aftercare was psychiatric outpatient care (figure 55; 55 to 75%), followed by psychiatric inpatient care (15 to 25%). Psychotherapy was only recommended for 1 to 6% of all age- and sexgroups.





Figure 55: Recommended next care

# **Summary of crossnational results**

- More than half of all suicide attempters use soft poisoning as method of suicide attempt. About one third of the male suicide attempters uses hard method