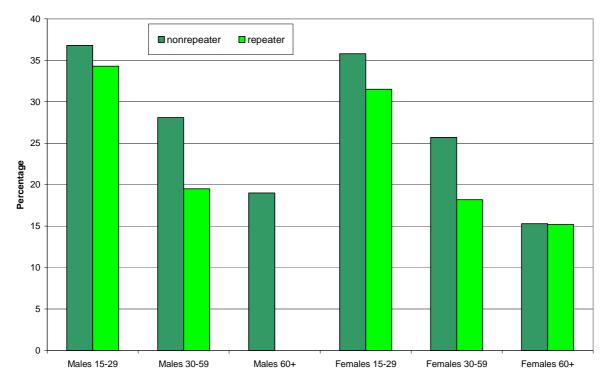

Hard methods as method of first suicide attempt (figure 74) are more frequently used in male repeaters (young and older male repeaters: 43%) than in nonrepeaters (young male nonrepeaters: 38%; older male nonrepeaters: 30%).



Figure 74: Hard methods as method of first suicide attempt

# 4.2.5.2 Specific psychiatric disorders as risk factors for the repetition of a suicide attempt

Affective disorders (figure 75) are most frequently diagnosed in older male repeaters (64%), which differs significantly from the older male nonrepeaters (25%).



Figure 75: Affective disorders as psychiatric diagnosis in nonrepeaters and repeaters

In contrast adjustment disorders (figure 76) are not diagnosed at all in older male repeaters, which differs significantly from older male nonrepeaters (19%).





Figure 76: Adjustment disorders as psychiatric diagnosis in nonrepeaters and repeaters

With regard to substance-related disorders (figure 77) there are no significant differences between repeaters and nonrepeaters.



Figure 77: Substance-related disorders as psychiatric diagnosis in nonrepeaters and repeaters

# 4.2.5.3 Sociodemographic variables as risk factors for the repetition of a suicide attempt

Nonrepeaters and repeaters do not differ with regard to unemployment (figure 78).



Figure 78: Frequency of unemployment of nonrepeaters and repeaters

Nonrepeaters and repeaters differ with regard to the percentual amount of migrants (1st generation; figure 79): for middle-aged males the percentage of migrants is significantly higher within nonrepeaters than within repeaters. The most