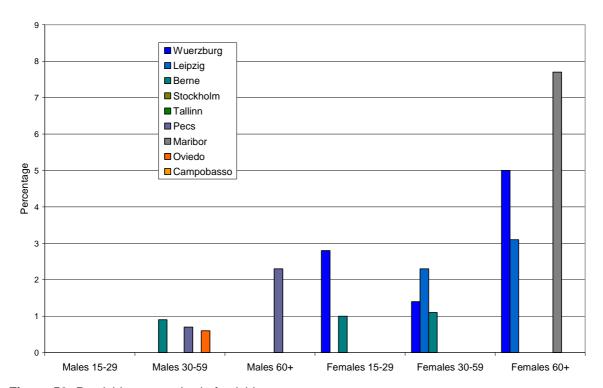

attempt varies a lot between centres (figure 57). Highest percentages (up to 100% in elder male suicide attempters) are found in Campobasso; lowest (0% in elder males to 50% in middle-aged females) are found in Maribor.



Figure 57: Intoxication with sedative drugs as suicide attempt method

Alcohol intoxication as method of suicide attempt is used in 0 to 18% of all sex- and age groups (figure 58). Most frequently it is used in Oviedo, but also more than 10% of the older female suicide attempters in Berne use alcohol as method of suicide attempt.





Figure 58: Alcohol as method of suicide attempt

Pesticides are only in some centres relevant as a method for suicide attempt. Especially in elder females in Maribor (8%), Wuerzburg (5%) and Leipzig (3%) this method is used (figure 59).





Figure 59: Pesticides as method of suicide attempt

Cutting as method of suicide attempt is more frequent in males than in females (figure 60). Highest percentages are found in Maribor (up to 62% in young male suicide attempters and 45% of the older female suicide attempters); lowest are found in Campobasso (less than 10%).



Figure 60: Cutting as method of suicide attempt



Shooting as a suicide attempt method is rather rare (highest percentage 1,3% within the group of middle-aged males), since it has usually a lethal outcome and therefore is much more frequent in completed suicides.

For jumping as method of suicide attempt percentages vary between 0 and 20% between the centres (figure 61). Highest percentage is found in Leipzig for young males (20%). In Berne jumping is also quite f