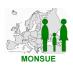

Figure 1 illustrates the geographical distribution of the centres that actively participated in MONSUE during the time period from 2007 to 2010 as well as the centre in Berne (Switzerland). The participating centres of the MONSUE project consist of 2 centres in Northern Europe (including Denmark as partially active centre), 3 in Eastern Europe, 1 in Western Europe, 2 in Central Europe (3 including the associated centre of Berne) and 2 in Southern Europe. The collected data on suicide attempts thus provide a representative picture of all regions in the EC.

**Figure 1:** Geographical Distribution of countries with active centres (black) and non-active centres (grey) in 2008 and 2009. Also included is Denmark (dark grey) as partially active centre and Switzerland (dark grey) as a country with a centre providing data, but not belonging to the MONSUE beneficiaries.