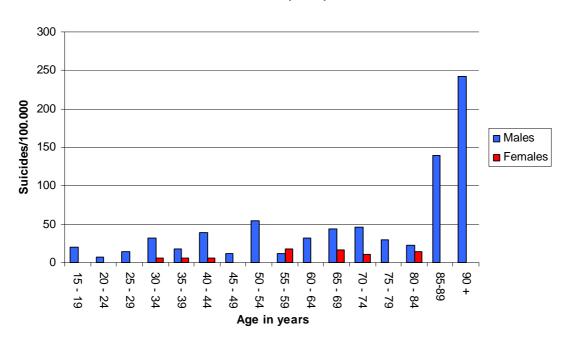

hment areas a more heterogeneous picture can be found, probably due to the smaller sample sizes.

Oviedo (Spain) is the only centre, in which the typical Hungarian pattern becomes clearly apparent (figure 16).



Figure 16: Suicide rates in Oviedo (Spain) 2007, broken down by sex and age



In Campobasso (Italy), the assessed age groups have a larger range compared to the other centres, probably due to data collection characteristics. However, elder men constitute the group with the highest risk (figure 17).



Figure 17: Suicide rates in Campobasso (Italy) 2008, broken down by sex and age

In Odense (Denmark) particularly high suicide rates in elder men also become apparent (figure 18), whereas in Pecs (Hungary) middle-aged and old men have comparably high suicide rates (figure 19).







Figure 18: Suicide rates in Odense (Denmark) 2006, broken down by sex and age



Figure 19: Suicide rates in Pecs (Hungary) 2008, broken down by sex and age



In the two German centres (Leipzig and Wuerzburg), significant differences in age distribution can be found (figures 20 and 21). In Leipzig middle-aged males constitute a group at risk beside the eldest age group. In Wuerzburg, on the contrary, younger males as well as men and women in their 70s have the highest suicide rates.



Figure 20: Suicide rates in Leipzig (Germany) 2007, broken down by sex and age



Figure 21: Suicide rates in Wuerzburg (Germany) 2008, broken down by sex and age



In Stockholm (Sweden) high suicide rates can be found for middle-age females and elder males (figure 22).



Figure 22: Suicide rates in Sto