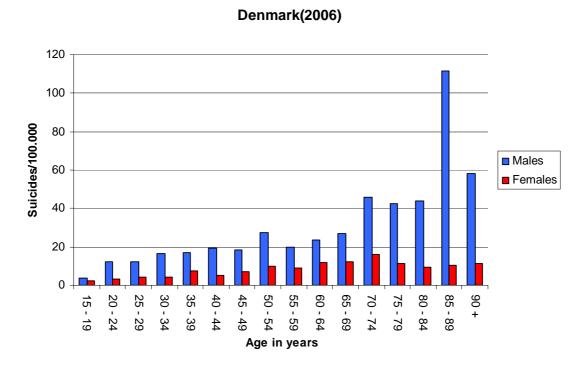

s in men are about threefold higher than those in females, the rise becomes the much explicit. The following figures show a detailed overview of the suicide rate patterns in the different countries. Four different distribution patterns can be observed.

The most typical distribution of suicide rates, the so-called Hungarian pattern, is most evident in Germany (figure 8) and Spain (figure 9). In these countries, rates increase steadily with age.





Figure 8: Suicide rates in Germany 2008, broken down by sex and age



Figure 9: Suicide rates in Spain 2007, broken down by sex and age



Similarly obvious is the Hungarian pattern in Denmark (figure 10) and Slovenia (figure 11), but with the special exception that suicide rates decrease notably in the eldest age group, especially in males.



Figure 10: Suicide rates in Denmark 2006, broken down by sex and age



Figure 11: Suicide rates in Slovenia 2007, broken down by sex and age



A third pattern can be observed for Hungary (figure 12) and Sweden (figure 13), with a first increase in the middle-age groups and a further increase within the elder age groups.



Figure 12: Suicide rates in Hungary 2008, broken down by sex and age



Figure 13: Suicide rates in Sweden 2008, broken down by sex and age



In Estonia (figure 14) suicide rates vary little until the age group of 75 years and show a high increase in the eldest age group.



Figure 14: Suicide rates in Estonia 2007, broken down by sex and age

#### 4.1.1.2 Suicide rates in the catchment areas

Comparing suicide rates in the respective catchment area as optained and