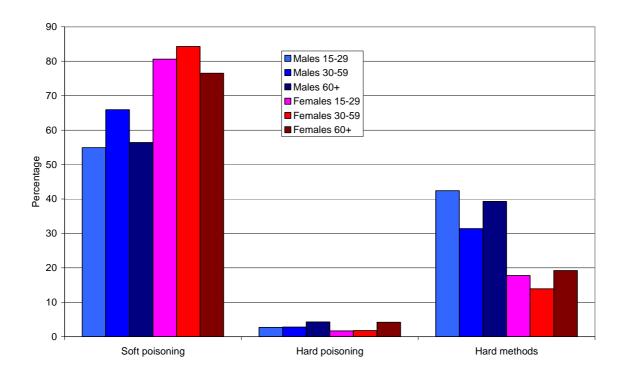

s. Due to this fact the following analyses were conducted separately for three age groups (youngsters: 15 to 29 years, middle-aged: 30 to 59 years, elderly: 60+) and the two sexes (males, females).

MONSUE Final Report Page 89 of 143



## 4.2.2.1 Cross-national analyses of suicide attempt methods

Most suicide attempters use soft poisoning, which means intoxication with different kinds of medications like anticonvulsants, antidepressants, benzodiazepines etc. (55 to 85%, figure 40). Far less use hard poisoning (pesticides, gases, solvents etc., up to 5%). Hard methods (cutting, jumping, hanging) are more frequently used by males than by females (males: 30 to 42%; females: 14 to 19%). Young male suicide attempters more frequently use hard methods than middle-aged male suicide attempters.



Figure 40: Methods of suicide attempt

MONSUE Final Report Page 90 of 143



Within the group of young female suicide attempters using medication as method of suicide attempt almost half are using non-prescribed medications (figure 41). Most of the other suicide attempters use medication that was prescribed for them. A much smaller percentage of suicide attempters is using medications prescribed for somebody else, but especially young males use medication prescribed to somebody else rather frequently. Young females also often use medication that was not prescribed for them. This finding is of course relevant with regard to prescription guidelines.



Figure 41: Prescription of medication

MONSUE Final Report Page 91 of 143



Male and even more female suicide attempters mainly conduct th