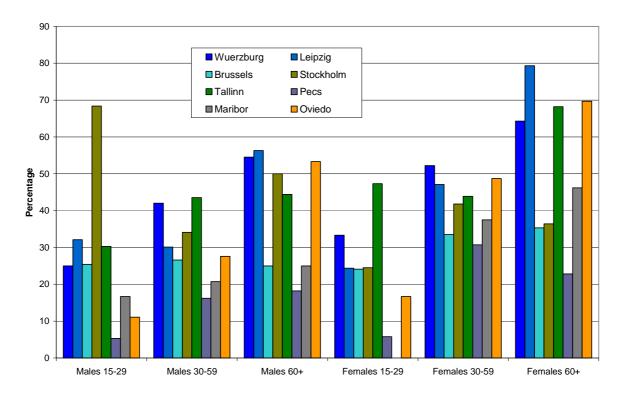

en 0 and 20% between the centres (figure 61). Highest percentage is found in Leipzig for young males (20%). In Berne jumping is also quite frequent (17% in young male suicide attempters and 16% in older female suicide attempters). In Leipzig the so-called Battle of the Nations Monument could be identified as hot spot for jumping.



Figure 61: Jumping as method of suicide attempt

### 4.2.3.2 Country-specific analyses of psychiatric diagnoses

Affective disorders are most commonly diagnosed in middle-aged and older female suicide attempters (figure 62), highest percentage is found in Leipzig (almost 80%), lowest is found in Pecs (22%). Over all centres the lowest percentages of affective disorders are found in Pecs and Brussels, the highest in Wuerzburg, Leipzig, Tallinn and Stockholm.





Figure 62: Affective disorders as psychiatric diagnosis in suicide attempters

In contrast, diagnosis of adjustment disorders (figure 63) is most common in Brussels (up to 75%) and Pecs (up to 70%). In Stockholm, Maribor and Oviedo adjustment disorders are diagnosed less frequently.



Figure 63: Adjustment disorders as psychiatric diagnosis in suicide attempters



Substance-related disorders (figure 64) are by far most frequently diagnosed in older female suicide attempters in Stockholm (45%) and younger males in Maribor (33%). Rather low percentages are found in the two German centres, the Belgian centre, the Estonian and the Spanish centre.



Figure 64: Substance-related disorders as psychiatric diagnosis in suicide attempters

#### 4.2.3.3 Country-specific analyses of sociodemograp