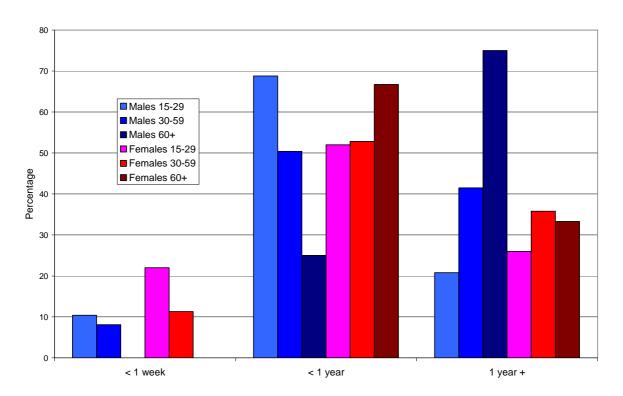

: 80%, females: 75%).



Figure 48: Employment status



Within the group of unemployed suicide attempters up to 21% (young female suicide attempters) have only been unemployed very shortly (less than 1 week, figure 49). Depending on age and sex 50% and more – except for the older male suicide attempters - attempt suicide during the first year of unemployment. Taking together "very short" and "short" duration of unemployment it becomes obvious that the first year of unemployment seems to be a special risk time for attempting suicide, especially for females. For males unemployment still is a risk factor even if it lasts longer than a year. 20 to 40 % of all unemployed suicide attempters have been unemployed for more than one year – except for older male suicide attempters: here it is 75%.



Figure 49: Duration of unemployment

MONSUE Final Report Page 99 of 143



Among the young suicide attempters 33% of the young male and 30% of the young female suicide attempters were not raised within traditional families (figure 50). For the middle-aged and older suicide attempters this percentage varies between 25 and 16%). More than 20% of the young male and female suicide attempters and about 10% of the middle-aged and even less percent of the older suicide attempters were raised by single parents.



Figure 50: Brought up



About 90% of all suicide attempters are no migrants when looking at their own nationality (figure 51), but a considerable percentage does have migration background when looking at country of birth of parents (figure 52). The highest percentage here is found for