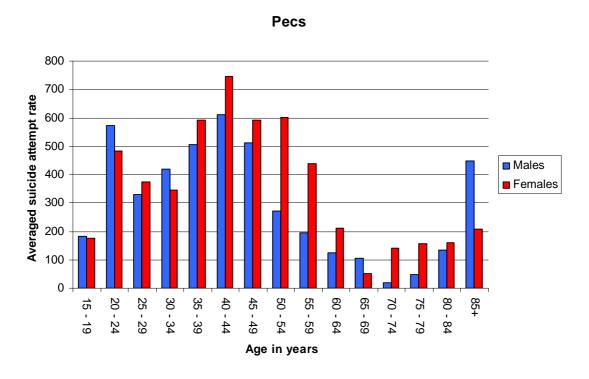

#### 2.4.8 Oviedo, Spain

So far, there is no national suicide prevention programme in Spain. Nevertheless, there are local non-governmental organizations that are concerned with suicide prevention issues. Their activities target specific risk groups, such as prisoners and survivors of suicide attempts. Moreover, some regions in Spain are a member of the European Alliance against Depression (EAAD) which aims at improving the diagnosis

Final Report MONSUE Page 32 of 169

and treatment of depression. Spain indeed has one of the lowest suicide rates in Europe (8.7 per 100,000), but also experienced one of the highest increases in its suicide rates from 1975 to 1994. After 1995, however, suicide rates have been rather stable. Table 17 gives a summary on suicide prevention strategies in Spain.

Table 17: Overview of prevention strategies in Spain

| Country | Level                   | Strategy                                                                                                                                                                                                                                                                                                                                                                                               | Effectiveness                             |
|---------|-------------------------|--------------------------------------------------------------------------------------------------------------------------------------------------------------------------------------------------------------------------------------------------------------------------------------------------------------------------------------------------------------------------------------------------------|-------------------------------------------|
| Spain   | Primary<br>Prevention   | <ul> <li>Public awareness campaigns:</li> <li>1. Public conferences in connection with the World Suicide Prevention Day.</li> <li>2. Press presentations</li> <li>3. Interviews in radio programs.</li> <li>Media recommendations for reporting about suicide.</li> <li>Restriction of access to lethal means (e.g. medications, weapons, railings on bridges, car exhausts fume).</li> </ul>          | Up to now no<br>systematic<br>evaluation. |
|         | Secondary<br>Prevention | <ul> <li>Intervention program for adolescents (Oviedo):</li> <li>1. Awareness intervention for pupils at schools (including poster and booklets).</li> <li>2. Training for gatekeepers (teachers).</li> <li>3. Screening for pupils at schools.         Professional interview for pupils at risk (including referral to the mental health system if needed).     </li> <li>Crisis hotlines</li> </ul> |                                           |
|         | Tertiary<br>Prevention  | <ul> <li>Case management intervention program for suicide attempters (Oviedo), start in 2011:</li> <li>1. Follow-up interviews</li> <li>2. Psychoeducation groups</li> </ul>                                                                                                                                                                                                                           |                                           |