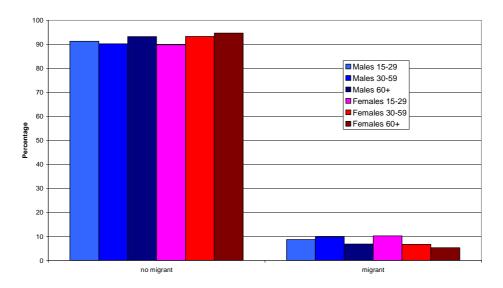

NSUE Final Report Page 99 of 143



Among the young suicide attempters 33% of the young male and 30% of the young female suicide attempters were not raised within traditional families (figure 50). For the middle-aged and older suicide attempters this percentage varies between 25 and 16%). More than 20% of the young male and female suicide attempters and about 10% of the middle-aged and even less percent of the older suicide attempters were raised by single parents.



Figure 50: Brought up



About 90% of all suicide attempters are no migrants when looking at their own nationality (figure 51), but a considerable percentage does have migration background when looking at country of birth of parents (figure 52). The highest percentage here is found for young female suicide attempters (19%).



Figure 51: Migration (1. Generation)



Figure 52: Migration (2. Generation)



## 4.2.2.5 Cross-national analyses of repetition variables

About 40% of all suicide attempters reported on previous suicide attempts prior to inclusion in the study (figure 53): 15 to 25% report on one prior attempt, 10 to 27% had two or more prior attempts. Older suicide attempters more frequently did not have any prior attempts (males: 73%, females: 70%) than younger suicide attempters (males: 60%, females 52%).



Figure 53: Number of previous attempts



Six to 16 percent repeated a suicide attempt after inclusion in the study (figure 54; observation period varying between centres, 35 months at the longest), most of them within the first 12 months (6 to 14%).



Figure 54: Repetition frequency (in relati