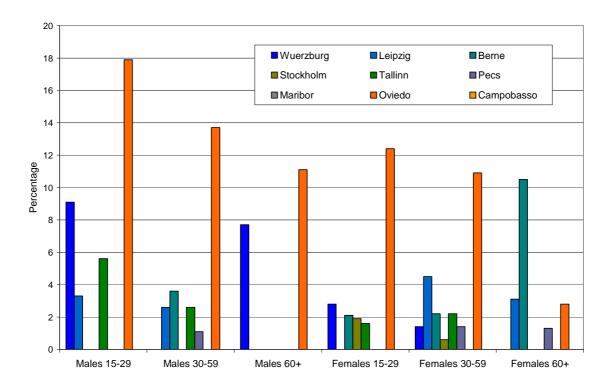

d sex groups is shown in figure 56. Suicide attempts are more common in females and younger age groups through all centres.



Figure 56: Age groups

## 4.2.3.1 Country-specific analyses of methods

Use of sedative drugs as method of suicide attempt varies a lot between centres (figure 57). Highest percentages (up to 100% in elder male suicide attempters) are found in Campobasso; lowest (0% in elder males to 50% in middle-aged females) are found in Maribor.



Figure 57: Intoxication with sedative drugs as suicide attempt method

Alcohol intoxication as method of suicide attempt is used in 0 to 18% of all sex- and age groups (figure 58). Most frequently it is used in Oviedo, but also more than 10% of the older female suicide attempters in Berne use alcohol as method of suicide attempt.





Figure 58: Alcohol as method of suicide attempt

Pesticides are only in some centres relevant as a method for suicide attempt. Especially in elder females in Maribor (8%), Wuerzburg (5%) and Leipzig (3%) this method is used (figure 59).





Figure 59: Pesticides as method of suicide attempt

Cutting as method of suicide attempt is more frequent in males than in females (figure 60). Highest percentages are found in Maribor (up to 62% in young male suicide attempters and 45% of the older female suicide attempters); lowest are found in Campobasso (less than 10%).



Figure 60: Cutting as method of suicide attempt



Shooting as a suicide attempt method is rather rare (highest percentage 1,3% within the group of middle-aged males), since it has usually a lethal outcome and therefore is much