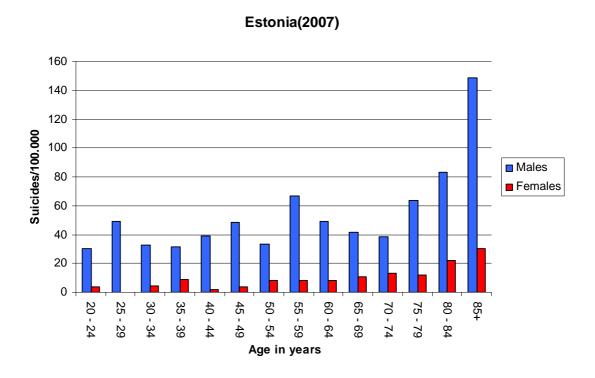

obvious is the Hungarian pattern in Denmark (figure 10) and Slovenia (figure 11), but with the special exception that suicide rates decrease notably in the eldest age group, especially in males.



Figure 10: Suicide rates in Denmark 2006, broken down by sex and age



Figure 11: Suicide rates in Slovenia 2007, broken down by sex and age



A third pattern can be observed for Hungary (figure 12) and Sweden (figure 13), with a first increase in the middle-age groups and a further increase within the elder age groups.



Figure 12: Suicide rates in Hungary 2008, broken down by sex and age



Figure 13: Suicide rates in Sweden 2008, broken down by sex and age



In Estonia (figure 14) suicide rates vary little until the age group of 75 years and show a high increase in the eldest age group.



Figure 14: Suicide rates in Estonia 2007, broken down by sex and age

#### 4.1.1.2 Suicide rates in the catchment areas

Comparing suicide rates in the respective catchment area as optained and provided by the MONSUE centres with suicide rates in the country, a slightly other order can be found (figure 15). Whereas the suicide rate in Pecs (Hungary) still remains the highest one and the one in Campobasso (Italy) the second lowest, the middle positions have changed. Especially the difference between the two German centres (Wuerzburg and Leipzig) is considerable. However, the difference within Germany is well explainable, since historically Eastern German states (e.g. Leipzig in Saxony) have always had higher rates than Western German states (e.g. Wuerzburg in Bavaria). Such differences ma