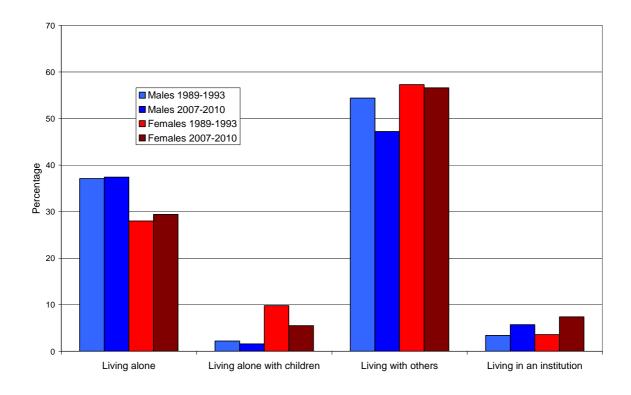

two time periods (1995-1999 to 2007-2010)

Mean age of suicide attempters (figure 70) is increasing over time: for males it was 34,86 years in 1995 to 1999 and 40,62 years in 2007 to 2010; for females it was 35,52 years in 1995 to 1999 and 40,58 years in 2007 to 2010 (increase in males and females: 5 years)





**Figure 70**: mean age of male and female suicide attempters compared for two time periods (1995-1999 to 2007-2010)

### 4.2.4.2 Longitudinal analysis over 18 years

For the years 1989 to 1993 it is possible to compare a sample of 2923 persons collected in Berne (N=794), Stockholm (N=1480) and Wuerzburg (N=649) to the sample analysed within MONSUE.

Compared to 1989 to 1993 during the MONSUE period clearly more female suicide attempters are living in institutions (figure 71).





Figure 71: Usual household composition compared for two time periods (1989-1993 to 2007-2010)

# **Summary of longitudinal results**

- ➤ With regard to *method of suicide attempt* a considerable increase of soft poisoning and decrease of hard methods is found over the last 10 years.
- ➤ Mean age is increasing over time: male and female suicide attempters today are about five years older than they used to be 10 years ago.
- > Nowadays more female suicide attempters live in institutions than 20 years ago.



### 4.2.5 Risk groups for repetition

# 4.2.5.1 Identification of special risk groups for repetition on the basis of specific methods used in the first suicide attempt

Nonrepeaters and repeaters do not differ significantly with regard to the frequency of the use of soft poisoning for