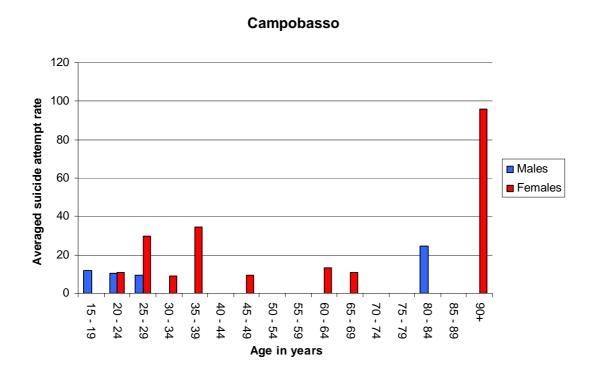

Prof. M. Sarchiapone for the associated beneficiary Università degli Studi del Molise Campobasso, Italy

Dipl.-Psych. S. Temnik in succession of Prof. Marusic (†) for the associated beneficiary University of Primorska, Slovenia