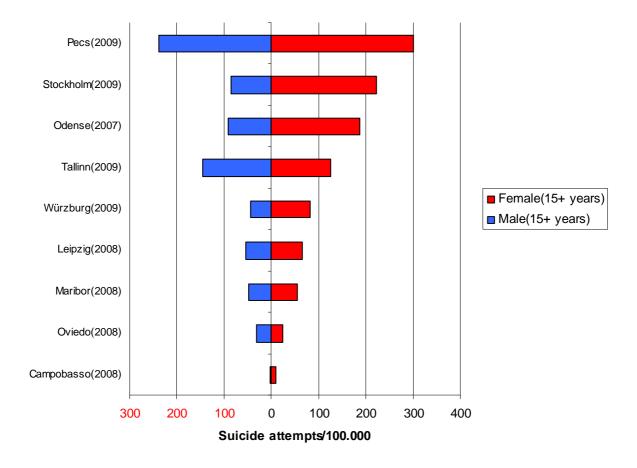

es rendering these data less informative than MONSUE data for the sample of suicide attempts.

MONSUE Final Report Page 77 of 143



# 4.2 Descriptive results regarding suicide attempts

### 4.2.1 Suicide attempt rates in the catchment areas

In order to present a representative overview of the distribution of suicide attempt rates, the rates were averaged for each age group in each centre for the last available years, starting from 2005 (at maximum 4 years up to 2009).

Considering suicide attempt rates in the different catchment regions, the ranking of the different EC countries remains similar compared with suicide rates. The Eastern European countries, like Hungary and Estonia, have the highest rates, whereas the South European countries (Italy and Spain) have the lowest (figure 24).



Figure 24: Suicide attempt rates in the MONSUE catchment areas (last available year)

MONSUE Final Report Page 78 of 143



A relatively similar sequence can be found in suicide attempt rates of young males and females (figure 25).



**Figure 25:** Suicide attempt rates of young people (15 - 24 years) in the MONSUE catchment areas (last available year)

MONSUE Final Report Page 79 of 143



Considering suicide attempt rates in males, a general tendency for a decrease with age becomes obvious, except for the Hungarian centre (Pecs) (figure 26). In Pecs, suicide attempt rates differ significantly from those in the other centres. This indicates a relation between suicide and suicide attempt rates, as Hungary also has by far the highest suicide rates. Moreover, elder men seem to represent a