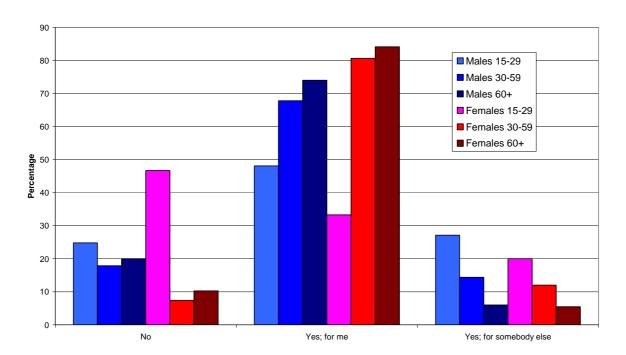

s: 30 to 42%; females: 14 to 19%). Young male suicide attempters more frequently use hard methods than middle-aged male suicide attempters.



Figure 40: Methods of suicide attempt

MONSUE Final Report Page 90 of 143



Within the group of young female suicide attempters using medication as method of suicide attempt almost half are using non-prescribed medications (figure 41). Most of the other suicide attempters use medication that was prescribed for them. A much smaller percentage of suicide attempters is using medications prescribed for somebody else, but especially young males use medication prescribed to somebody else rather frequently. Young females also often use medication that was not prescribed for them. This finding is of course relevant with regard to prescription guidelines.



Figure 41: Prescription of medication

MONSUE Final Report Page 91 of 143



Male and even more female suicide attempters mainly conduct the attempt at their homes (figure 42; males: 78 to 88%; females: 88 to 94%). Less than 5% of all suicide attempts took place within medical institutions and 5 to 20% - depending on the age group – were conducted at other public places. For the younger suicide attempters (males: 21%, females: 10%) this percentage is significantly higher than for the older age groups, hinting to the fact that hot spots are of more relevance in younger than in older suicide attempters.



Figure 42: Place of suicide attempt

MONSUE Final Report Page 92 of 143



### 4.2.2.2 Cross-national analyses of characteristics of the suicide attempt

Through all age- and sex groups