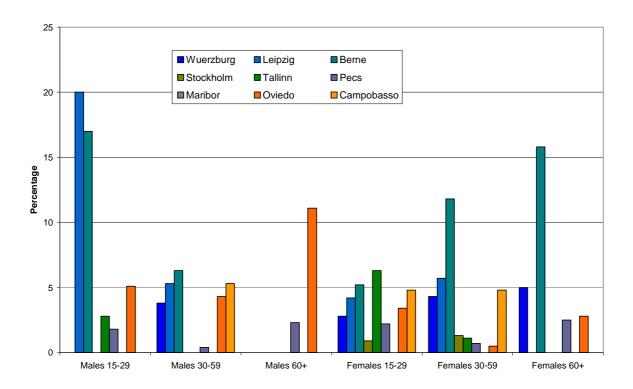

62% in young male suicide attempters and 45% of the older female suicide attempters); lowest are found in Campobasso (less than 10%).



Figure 60: Cutting as method of suicide attempt



Shooting as a suicide attempt method is rather rare (highest percentage 1,3% within the group of middle-aged males), since it has usually a lethal outcome and therefore is much more frequent in completed suicides.

For jumping as method of suicide attempt percentages vary between 0 and 20% between the centres (figure 61). Highest percentage is found in Leipzig for young males (20%). In Berne jumping is also quite frequent (17% in young male suicide attempters and 16% in older female suicide attempters). In Leipzig the so-called Battle of the Nations Monument could be identified as hot spot for jumping.



Figure 61: Jumping as method of suicide attempt

### 4.2.3.2 Country-specific analyses of psychiatric diagnoses

Affective disorders are most commonly diagnosed in middle-aged and older female suicide attempters (figure 62), highest percentage is found in Leipzig (almost 80%), lowest is found in Pecs (22%). Over all centres the lowest percentages of affective disorders are found in Pecs and Brussels, the highest in Wuerzburg, Leipzig, Tallinn and Stockholm.





Figure 62: Affective disorders as psychiatric diagnosis in suicide attempters

In contrast, diagnosis of adjustment disorders (figure 63) is most common in Brussels (up to 75%) and Pecs (up to 70%). In Stockholm, Maribor and Oviedo adjustment disorders are diagnosed less frequently.



Figure 63: Adjustment disorders as psychiatr