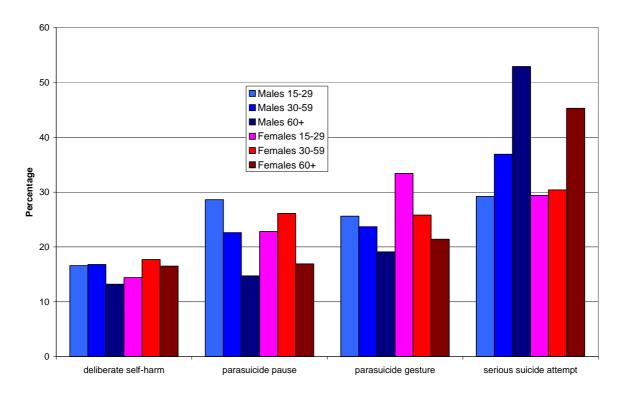

g suicide for the young and middle-aged suicide attempters (10 to 20%).



Figure 43: Reasons for attempting suicide (rated by medical professional)

MONSUE Final Report Page 93 of 143



In line with earlier findings within the older age groups about half of all suicide attempts are classified as serious suicide attempts (figure 44). About one fourth of the suicide attempts is classified as parasuicidal gestures; here a significantly higher percentage is found within the group of young females (33%). About one fifth is classified as parasuicidal pauses; here the highest percentage is found within young males (28%). Parasuicidal pauses are less frequent in older suicide attempters (males: 15%; females: 16%). Suicide attempt is classified as deliberate self-harm in 14 to 18% of all cases.



Figure 44: Classification of suicide attempt

MONSUE Final Report Page 94 of 143



# 4.2.2.3 Cross-national analyses of psychiatric diagnoses of suicide attempters

Most suicide attempters have a diagnosis of either affective or adjustment disorders (figure 45), followed by substance abuse. Older suicide attempters are significantly more frequently diagnosed as suffering from affective disorders (males: 32%; females 48%) than younger suicide attempters, whereas the latter are significantly more frequently diagnosed as having adjustment disorders (males: 40%, females: 43%).



Figure 45: Psychiatric diagnoses

MONSUE Final Report Page 95 of 143



## 4.2.2.4 Cross-national analyses of sociodemographic variables

Naturally the groups differ with regard to civil state. In the younger age g