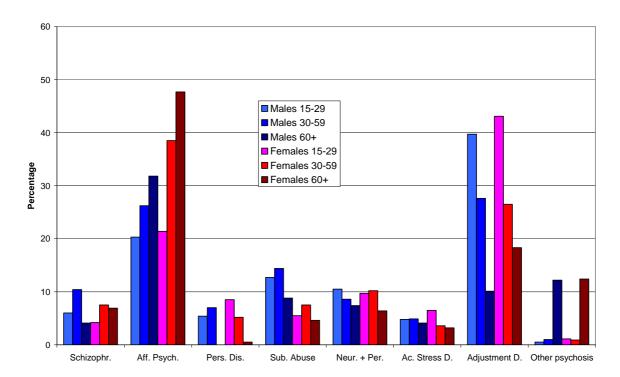

tage is found within young males (28%). Parasuicidal pauses are less frequent in older suicide attempters (males: 15%; females: 16%). Suicide attempt is classified as deliberate self-harm in 14 to 18% of all cases.



Figure 44: Classification of suicide attempt

MONSUE Final Report Page 94 of 143



# 4.2.2.3 Cross-national analyses of psychiatric diagnoses of suicide attempters

Most suicide attempters have a diagnosis of either affective or adjustment disorders (figure 45), followed by substance abuse. Older suicide attempters are significantly more frequently diagnosed as suffering from affective disorders (males: 32%; females 48%) than younger suicide attempters, whereas the latter are significantly more frequently diagnosed as having adjustment disorders (males: 40%, females: 43%).



Figure 45: Psychiatric diagnoses

MONSUE Final Report Page 95 of 143



## 4.2.2.4 Cross-national analyses of sociodemographic variables

Naturally the groups differ with regard to civil state. In the younger age groups 75 to 80 percent are single. In the older age groups 18 (males) to 43 (females) percent are widowed. Older males are mainly married (58%), for older females the percentage is much lower (38%). Within middle-aged males about one third is married or single and 24% are divorced or separated. Middle-aged females are either married (38%) or divorced/separated (29%), 19% are single.

The evaluation of the household composition shows that most of the young suicide attempters are living with others (figure 46), which means parents, relatives or friends (males: 46%; females: 42%).