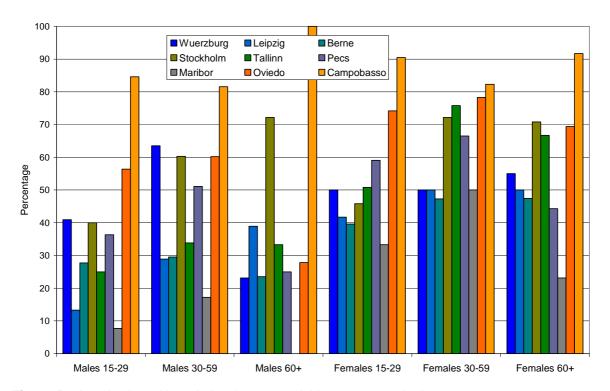

h of the young female suicide attempters has migration background
- ➤ About 40% of all suicide attempters reported on prior attempts, *repetition* was mainly conducted within 12 months after prior attempt. Recommended aftercare was mainly psychiatric in- and outpatient care.

### 4.2.3 Country-specific analyses

Distribution of age- and sex groups is shown in figure 56. Suicide attempts are more common in females and younger age groups through all centres.



Figure 56: Age groups

## 4.2.3.1 Country-specific analyses of methods

Use of sedative drugs as method of suicide attempt varies a lot between centres (figure 57). Highest percentages (up to 100% in elder male suicide attempters) are found in Campobasso; lowest (0% in elder males to 50% in middle-aged females) are found in Maribor.



Figure 57: Intoxication with sedative drugs as suicide attempt method

Alcohol intoxication as method of suicide attempt is used in 0 to 18% of all sex- and age groups (figure 58). Most frequently it is used in Oviedo, but also more than 10% of the older female suicide attempters in Berne use alcohol as method of suicide attempt.





Figure 58: Alcohol as method of suicide attempt

Pesticides are only in some centres relevant as a method for suicide attempt. Especially in elder females in Maribor (8%), Wuerzburg (5%) and Leipzig (3%) this method is used (figure 59).





Figure 59: Pesticides as method of suicide attempt

Cutting as method of suicide attempt is more frequent in males than in females (figure 60). Highest percentages are found in Maribor (up to 62% in young male suicide a