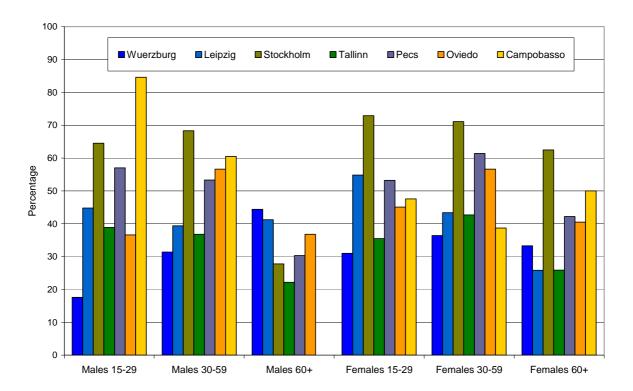

#### 2.4.8 Oviedo, Spain

So far, there is no national suicide prevention programme in Spain. Nevertheless, there are local non-governmental organizations that are concerned with suicide prevention issues. Their activities target specific risk groups, such as prisoners and survivors of suicide attempts. Moreover, some regions in Spain are a member of the European Alliance against Depression (EAAD) which aims at improving the diagnosis

Final Report MONSUE Page 32 of 169

and treatment of depression. Spain indeed has one of the lowest suicide rates in Europe (8.7 per 100,000), but also experienced one of the highest increases in its suicide rates from 1975 to 1994. After 1995, however, suicide rates have been rather stable. Table 17 gives a summary on suicide prevention strategies in Spain.

Table 17: Overview of prevention strategies in Spain

| Country | Level                   | Strategy                                                                                                                                                                                                                                                                                                                                                                                               | Effectiveness                             |
|---------|-------------------------|--------------------------------------------------------------------------------------------------------------------------------------------------------------------------------------------------------------------------------------------------------------------------------------------------------------------------------------------------------------------------------------------------------|-------------------------------------------|
| Spain   | Primary<br>Prevention   | <ul> <li>Public awareness campaigns:</li> <li>1. Public conferences in connection with the World Suicide Prevention Day.</li> <li>2. Press presentations</li> <li>3. Interviews in radio programs.</li> <li>Media recommendations for reporting about suicide.</li> <li>Restriction of access to lethal means (e.g. medications, weapons, railings on bridges, car exhausts fume).</li> </ul>          | Up to now no<br>systematic<br>evaluation. |
|         | Secondary<br>Prevention | <ul> <li>Intervention program for adolescents (Oviedo):</li> <li>1. Awareness intervention for pupils at schools (including poster and booklets).</li> <li>2. Training for gatekeepers (teachers).</li> <li>3. Screening for pupils at schools.         Professional interview for pupils at risk (including referral to the mental health system if needed).     </li> <li>Crisis hotlines</li> </ul> |                                           |
|         | Tertiary<br>Prevention  | <ul> <li>Case management intervention program for suicide attempters (Oviedo), start in 2011:</li> <li>1. Follow-up interviews</li> <li>2. Psychoeducation groups</li> </ul>                                                                                                                                                                                                                           |                                           |