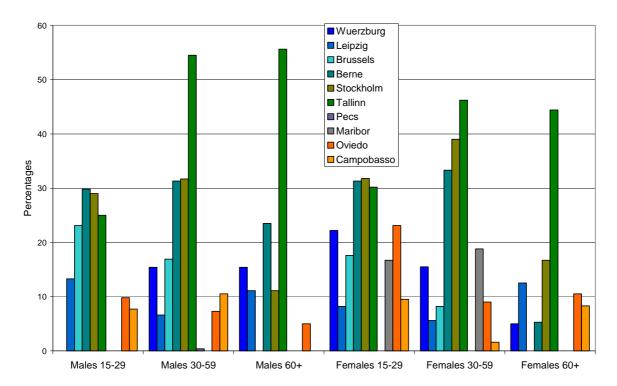

#### 2.4.8 Oviedo, Spain

So far, there is no national suicide prevention programme in Spain. Nevertheless, there are local non-governmental organizations that are concerned with suicide prevention issues. Their activities target specific risk groups, such as prisoners and survivors of suicide attempts. Moreover, some regions in Spain are a member of the European Alliance against Depression (EAAD) which aims at improving the diagnosis

Final Report MONSUE Page 32 of 169

and treatment of depression. Spain indeed has one of the lowest suicide rates in Europe (8.7 per 100,000), but also experienced one of the highest increases in its suicide rates from 1975 to 1994. After 1995, however, suicide rates have been rather stable. Table 17 gives a summary on suicide prevention strategies in Spain.

Table 17: Overview of prevention strategies in Spain

| Country | Level                   | Strategy                                                                                                                                                                                                                                                                                                                                                                                               | Effectiveness                             |
|---------|-------------------------|--------------------------------------------------------------------------------------------------------------------------------------------------------------------------------------------------------------------------------------------------------------------------------------------------------------------------------------------------------------------------------------------------------|-------------------------------------------|
| Spain   | Primary<br>Prevention   | <ul> <li>Public awareness campaigns:</li> <li>1. Public conferences in connection with the World Suicide Prevention Day.</li> <li>2. Press presentations</li> <li>3. Interviews in radio programs.</li> <li>Media recommendations for reporting about suicide.</li> <li>Restriction of access to lethal means (e.g. medications, weapons, railings on bridges, car exhausts fume).</li> </ul>          | Up to now no<br>systematic<br>evaluation. |
|         | Secondary<br>Prevention | <ul> <li>Intervention program for adolescents (Oviedo):</li> <li>1. Awareness intervention for pupils at schools (including poster and booklets).</li> <li>2. Training for gatekeepers (teachers).</li> <li>3. Screening for pupils at schools.         Professional interview for pupils at risk (including referral to the mental health system if needed).     </li> <li>Crisis hotlines</li> </ul> |                                           |
|         | Tertiary<br>Prevention  | <ul> <li>Case management intervention program for suicide attempters (Oviedo), start in 2011:</li> <li>1. Follow-up interviews</li> <li>2. Psychoeducation groups</li> </ul>                                                                                                                                                                                                                           |                                           |