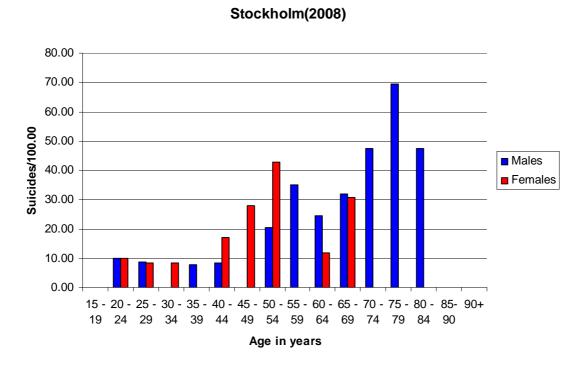

suicide rates (figure 19).







Figure 18: Suicide rates in Odense (Denmark) 2006, broken down by sex and age



Figure 19: Suicide rates in Pecs (Hungary) 2008, broken down by sex and age



In the two German centres (Leipzig and Wuerzburg), significant differences in age distribution can be found (figures 20 and 21). In Leipzig middle-aged males constitute a group at risk beside the eldest age group. In Wuerzburg, on the contrary, younger males as well as men and women in their 70s have the highest suicide rates.



Figure 20: Suicide rates in Leipzig (Germany) 2007, broken down by sex and age



Figure 21: Suicide rates in Wuerzburg (Germany) 2008, broken down by sex and age



In Stockholm (Sweden) high suicide rates can be found for middle-age females and elder males (figure 22).



Figure 22: Suicide rates in Stockholm (Sweden) 2008, broken down by sex and age

In Tallinn (Estonia), suicide rates in elder females are remarkably high (figure 23).



Figure 23: Suicide rates in Tallinn (Estonia) 2007, broken down by sex and age

Final Report MONSUE Page 72 of 169



The increase of suicide rates in elder individuals can be indentified in the MONSUE catchment areas, too. The generally higher variability in the distribution of age specific suicide rates between the countries and the catchment areas can be explained by significantly smaller sample sizes in the catchment areas.

#### 4.1.2 Suicide methods

Considering the suicide methods as obtained and provided by the MONSUE centres, in the majority of the participating countries hanging is the most frequently used meth