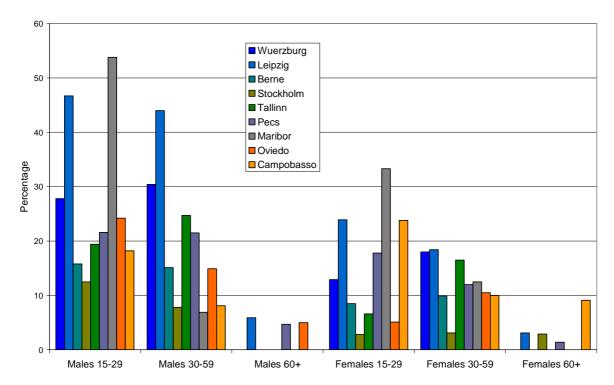

.



Figure 64: Substance-related disorders as psychiatric diagnosis in suicide attempters

#### 4.2.3.3 Country-specific analyses of sociodemographic variables

The percentual amount of unemployed persons within suicide attempters has been shown to be quite high (see figure 48). The percentages differ a lot between the centres (figure 65). They are highest in Maribor (young males: 54%) and Leipzig (young males: 47%, middle-aged males: 44%). Lowest percentages are found for Stockholm. For older suicide attempters the percentages naturally are low. For all centres unemployment is higher in males and the younger age-groups and it is higher than unemployment rates stated by the centres in table 21. Naturally unemployment is low in the older age groups.

MONSUE Final Report Page 111 of 143





Figure 65: Percentage of unemployed persons

Percentual amounts of migrants (1. generation) within suicide attempters differ considerably between the centres (figure 66), which can be explained by the different percentages of migrants in the individual centres (see table 14). The percentage of migrants within suicide attempters is particularly high in Tallinn. This is explained by the high percentage of Russians, Ukrainians, and other ethnicities in this centre. The percentage of migrants within suicide attempters in general is comparable in size with the percentage of migrants in the general population.





Figure 66: Percentages of migrants (1. generation)

Percentual amounts of migrants (2. generation) are shown in figure 67.



Figure 67: Percentages of migrants (2. generation)



#