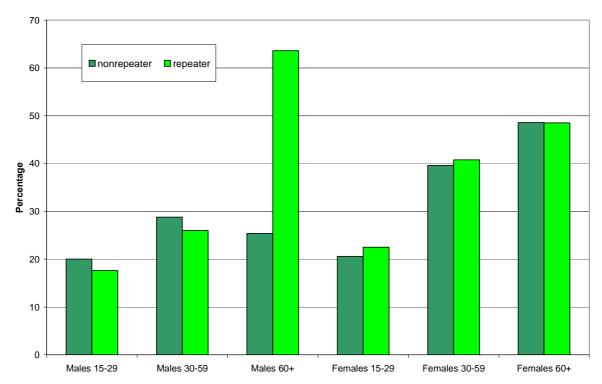

ently use hard poisoning (figure 73) as a method of first suicide attempt (7%) than repeaters (3%); whereas in older females it is the other way round (nonrepeaters: 3%; repeaters: 7%).





Figure 73: Hard poisoning as method of first suicide attempt

Hard methods as method of first suicide attempt (figure 74) are more frequently used in male repeaters (young and older male repeaters: 43%) than in nonrepeaters (young male nonrepeaters: 38%; older male nonrepeaters: 30%).



Figure 74: Hard methods as method of first suicide attempt

# 4.2.5.2 Specific psychiatric disorders as risk factors for the repetition of a suicide attempt

Affective disorders (figure 75) are most frequently diagnosed in older male repeaters (64%), which differs significantly from the older male nonrepeaters (25%).



Figure 75: Affective disorders as psychiatric diagnosis in nonrepeaters and repeaters

In contrast adjustment disorders (figure 76) are not diagnosed at all in older male repeaters, which differs significantly from older male nonrepeaters (19%).





Figure 76: Adjustment disorders as psychiatric diagnosis in nonrepeaters and repeaters

With regard to substance-related disorders (figure 77) there are no significant differences between repeaters and nonrepeaters.



Figure 77: Substance-related disorders as psychiatric diagnosis in nonrepeaters and repeaters

# 4.2.5.3 Sociodemographic variables as risk factors for the repetition of a suicide attempt

Nonrepeaters and repeaters do not differ with regard to unemployment (figure 78).



Figure 78: Frequency of unemployment of nonrepeaters a