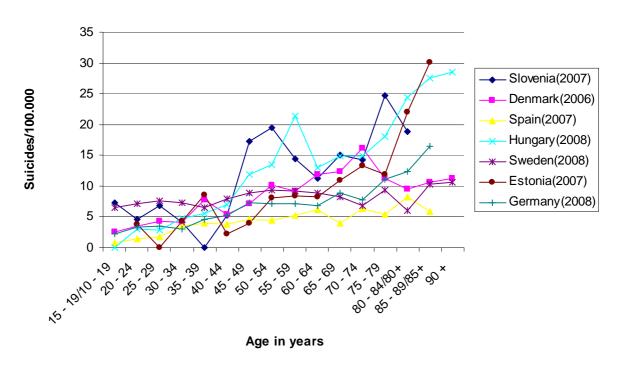

# 2.4 Description of national suicide prevention initiatives by the MONSUE centres

In general, some nations make use of comprehensive suicide prevention strategies which are multifaceted programmes that integrate various components, as is the case in Sweden and Finland. Other nations have national suicide prevention programmes which target isolated factors, for example Estonia and Germany. Moreover, there are countries without any national suicide prevention activities, such as Slovenia and Hungary. These initiatives tend to have a lot of issues in common.

The following section gives an overview of general strategies of suicide prevention and of specific issues of suicide prevention on the three different levels (table 10 - 18). Primary prevention strategies address the general population, whereas secondary prevention strategies address risk groups for suicidal behaviour. Tertiary prevention in the field of suicidal behaviour aims at reducing the risk of relapse.