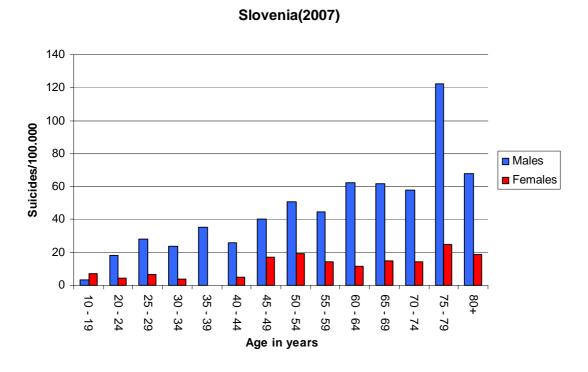

mes the much explicit. The following figures show a detailed overview of the suicide rate patterns in the different countries. Four different distribution patterns can be observed.

The most typical distribution of suicide rates, the so-called Hungarian pattern, is most evident in Germany (figure 8) and Spain (figure 9). In these countries, rates increase steadily with age.





Figure 8: Suicide rates in Germany 2008, broken down by sex and age



Figure 9: Suicide rates in Spain 2007, broken down by sex and age



Similarly obvious is the Hungarian pattern in Denmark (figure 10) and Slovenia (figure 11), but with the special exception that suicide rates decrease notably in the eldest age group, especially in males.



Figure 10: Suicide rates in Denmark 2006, broken down by sex and age



Figure 11: Suicide rates in Slovenia 2007, broken down by sex and age



A third pattern can be observed for Hungary (figure 12) and Sweden (figure 13), with a first increase in the middle-age groups and a further increase within the elder age groups.



Figure 12: Suicide rates in Hungary 2008, broken down by sex and age



Figure 13: Suicide rates in Sweden 2008, broken down by sex and age



In Estonia (figure 14) suicide rates vary little until the age group of 75 years and show a high increase in the eldest age group.



Figure 14: Suicide rates in Estonia 2007, broken down by sex and age

#### 4.1.1.2 Suicide rates in the catchment areas

Comparing suicide rates in the respective catchment area as optained and provided by the MONSUE centres with suicide rates in the country, a slig