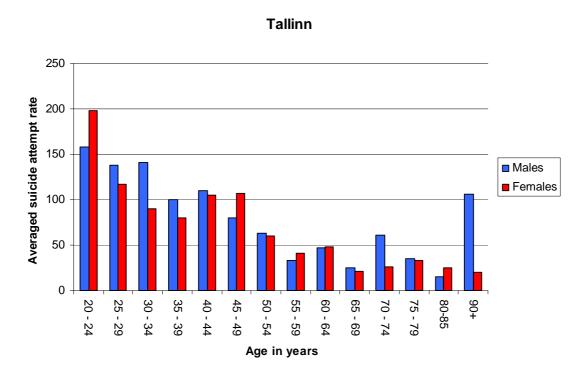

Table 17: Overview of prevention strategies in Spain

| Country | Level                   | Strategy                                                                                                                                                                                                                                                                                                                                                                                               | Effectiveness                             |
|---------|-------------------------|--------------------------------------------------------------------------------------------------------------------------------------------------------------------------------------------------------------------------------------------------------------------------------------------------------------------------------------------------------------------------------------------------------|-------------------------------------------|
| Spain   | Primary<br>Prevention   | <ul> <li>Public awareness campaigns:</li> <li>1. Public conferences in connection with the World Suicide Prevention Day.</li> <li>2. Press presentations</li> <li>3. Interviews in radio programs.</li> <li>Media recommendations for reporting about suicide.</li> <li>Restriction of access to lethal means (e.g. medications, weapons, railings on bridges, car exhausts fume).</li> </ul>          | Up to now no<br>systematic<br>evaluation. |
|         | Secondary<br>Prevention | <ul> <li>Intervention program for adolescents (Oviedo):</li> <li>1. Awareness intervention for pupils at schools (including poster and booklets).</li> <li>2. Training for gatekeepers (teachers).</li> <li>3. Screening for pupils at schools.         Professional interview for pupils at risk (including referral to the mental health system if needed).     </li> <li>Crisis hotlines</li> </ul> |                                           |
|         | Tertiary<br>Prevention  | <ul> <li>Case management intervention program for suicide attempters (Oviedo), start in 2011:</li> <li>1. Follow-up interviews</li> <li>2. Psychoeducation groups</li> </ul>                                                                                                                                                                                                                           |                                           |