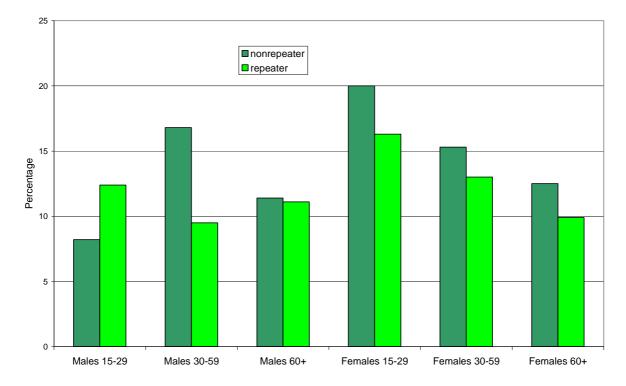

| 3. Methods                                         | 35         |
|----------------------------------------------------|------------|
| 3.1. Definitions                                   | 35         |
| 3.1.1 Suicide                                      | 35         |
| 3.1.2 Suicide attempt                              | 35         |
| 3.1.3 Rate                                         | 35         |
| 3.1.4 Hot spot                                     | 36         |
| 3.2 Development of the MONSUE monitoring form      | 36         |
| 3.3 Definition of the MONSUE catchment areas       | 38         |
| 3.4 Calculation of the estimation factor           | 44         |
| 3.5 Process of data checking and data analysis     |            |
| procedure                                          | 46         |
| 3.6 Suicide data                                   | 51         |
| 3.6.1 Description of the data collection process   | 51         |
| 3.6.2 Description of databases for analyses        | 52         |
| 3.7 Suicide attempt data                           | 53         |
| 3.7.1 Description of the data collection process   | 53         |
| 3.7.2 Description of databases for analyses        | 53         |
| 3.7.2.1 Assessment periods                         | 53         |
| 3.7.2.2 Number of registered episodes of suicide   |            |
| attempts and individuals with a suicide attempt    | 56         |
| 4. Results                                         | <b>5</b> 9 |
| 4.1 Descriptive results regarding completed        |            |
| suicides                                           | 59         |
| 4.1.1 Suicide rates                                | 59         |
| 4.1.1.1 Suicide rates in the countries             | 59         |
| 4.1.1.2 Suicide rates in the catchment areas       | 66         |
| 4.1.2 Suicide methods                              | 72         |
| 4.1.3 Association between suicide rates and        |            |
| sociodemographic variables                         | 76         |
| 4.2 Descriptive results regarding suicide attempts | 77         |
| 4.2.1 Suicide attempt rates in the catchment areas | 77         |

Final Report MONSUE Page 5 of 169

| 6  | Ale          | gomes (  |
|----|--------------|----------|
| 89 |              | <b>*</b> |
|    | 老            |          |
| d  | > ₹€<br>IONS | UF       |

| 4.2.2 Cross-national analyses                             | 88  |
|-----------------------------------------------------------|-----|
| 4.2.2.1 Cross-national analyses of suicide                |     |
| attempt methods                                           | 89  |
| 4.2.2.2 Cross-national analyses of characteristics        |     |
| of the suicide attempt                                    | 92  |
| 4.2.2.3 Cross-national analyses of psychiatric            |     |
| diagnoses of suicide attempters                           | 94  |
| 4.2.2.4 Cross-national analyses of sociodemographic       |     |
| variables                                                 | 95  |
| 4.2.2.5 Cross-national analyses of repetition variables   | 101 |
| 4.2.3 Country-specific analyses                           | 104 |
| 4.2.3.1 Country-specific analyses of methods              | 105 |
| 4.2.3.2 Country-specific analyses of psychiatric          |     |
| diagnoses                                                 | 108 |
| 4.2.3.3 Country-specific analyses of sociodemographic     |     |
| variables                                                 | 110 |
| 4.2.3.4 Country-specific analyses of repetition variables | 113 |
| 4.2.4 Longitudinal analyses                               | 115 |
| 4.2.4.1 Longitudinal analysis over 12 years               | 115 |
| 4.2.4.2 Longitudinal analysis over 18 years               | 116 |
| 4.2.5 Risk groups for repetition                          | 118 |
| 4.2.5.1 Identification of special risk groups for         |     |
| repetition on the basis of specific methods               |     |
| used in the first suicide attempt                         | 118 |
| 4.2.5.2 Specific psychiatric disorders as risk factors    |     |
| for the repetition of a suicide attempt                   | 120 |
| 4.2.5.3 Sociodemographic variables as risk factors        |     |
| for the repetition of a suicide attempt                   | 122 |
| 4.2.5.4 Frequencies of contacts to the health system      |     |
| after the latest attempt as risk factor for repetition    | 124 |