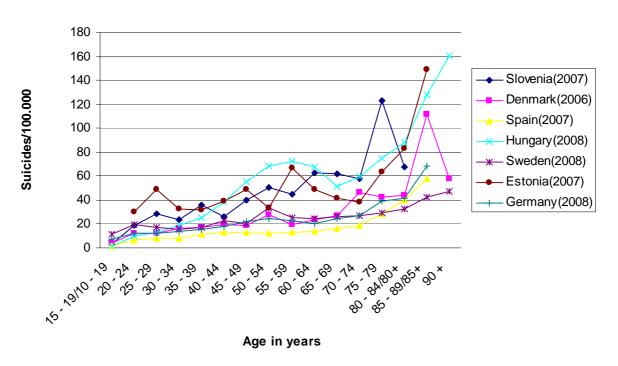

# 2.4 Description of national suicide prevention initiatives by the MONSUE centres

In general, some nations make use of comprehensive suicide prevention strategies which are multifaceted programmes that integrate various components, as is the case in Sweden and Finland. Other nations have national suicide prevention programmes which target isolated factors, for example Estonia and Germany. Moreover, there are countries without any national suicide prevention activities, such as Slovenia and Hungary. These initiatives tend to have a lot of issues in common.

The following section gives an overview of general strategies of suicide prevention and of specific issues of suicide prevention on the three different levels (table 10 - 18). Primary prevention strategies address the general population, whereas secondary prevention strategies address risk groups for suicidal behaviour. Tertiary prevention in the field of suicidal behaviour aims at reducing the risk of relapse.