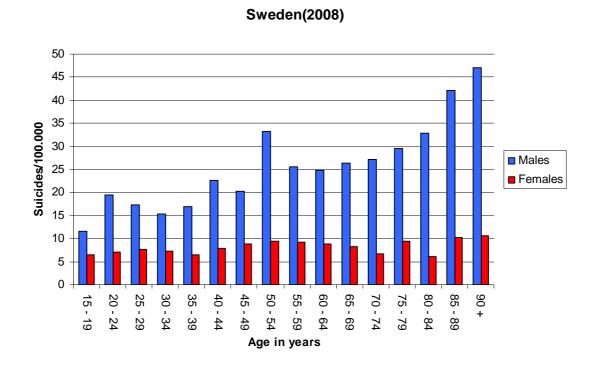

hese countries, rates increase steadily with age.





Figure 8: Suicide rates in Germany 2008, broken down by sex and age



Figure 9: Suicide rates in Spain 2007, broken down by sex and age



Similarly obvious is the Hungarian pattern in Denmark (figure 10) and Slovenia (figure 11), but with the special exception that suicide rates decrease notably in the eldest age group, especially in males.



Figure 10: Suicide rates in Denmark 2006, broken down by sex and age



Figure 11: Suicide rates in Slovenia 2007, broken down by sex and age



A third pattern can be observed for Hungary (figure 12) and Sweden (figure 13), with a first increase in the middle-age groups and a further increase within the elder age groups.



Figure 12: Suicide rates in Hungary 2008, broken down by sex and age



Figure 13: Suicide rates in Sweden 2008, broken down by sex and age



In Estonia (figure 14) suicide rates vary little until the age group of 75 years and show a high increase in the eldest age group.



Figure 14: Suicide rates in Estonia 2007, broken down by sex and age

#### 4.1.1.2 Suicide rates in the catchment areas

Comparing suicide rates in the respective catchment area as optained and provided by the MONSUE centres with suicide rates in the country, a slightly other order can be found (figure 15). Whereas the suicide rate in Pecs (Hungary) still remains the highest one and the one in Campobasso (Italy) the second lowest, the middle positions have changed. Especially the difference between the two German centres (Wuerzburg and Leipzig) is considerable. However, the difference w