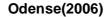

#### 2.4.2 Odense, Denmark

The suicide rate in Denmark was among the highest in Europe in 1980, and even though suicide rates have declined steadily in Denmark since then, Denmark still has higher suicide rates than other countries in Scandinavia and most countries in Western Europe. In almost all age groups for both men and women, Denmark was the country in Europe that experienced the largest decline in suicide rate from 1980 to 2000. The Danish suicide prevention strategy is outlined in the Proposal for a National Programme for Prevention of Suicide and Suicide Attempt in Denmark (Danish National Board of Health, 1998). Table 11 shows prevention strategies in Denmark.