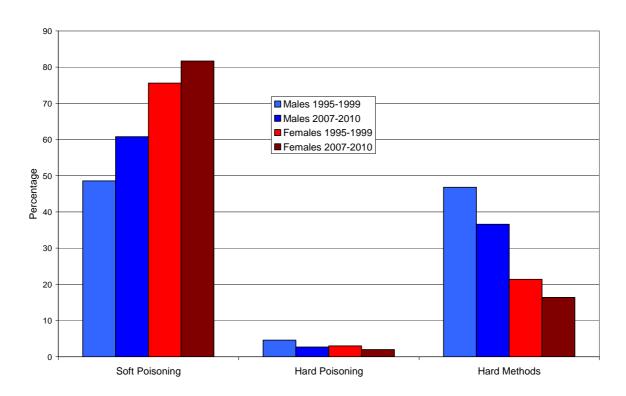

uicide attempters than in the general population of the centres.
- > Repetition rate is quite high in Stockholm and Campobasso and relatively low in Wuerzburg.



#### 4.2.4 Longitudinal analyses

Results of MONSUE can be compared to the results of the WHO/EURO Multicentre Study on Suicidal Behaviour with regard to some centres and variables.

#### 4.2.4.1 Longitudinal analysis over 12 years

For the years 1995 to 1999 it is possible to compare a sample of 5416 persons collected in Berne (N=484), Pecs (N=567), Stockholm (N=974), Tallinn (N=2748) and Wuerzburg (N=643) to the MONSUE data of these centres.

With regard to methods of suicide attempt (figure 69) a marked increase is found for soft poisoning (males: 12% increase; females: 6% increase). In contrast, hard methods are decreasing.



Figure 69: Method of suicide attempt compared for two time periods (1995-1999 to 2007-2010)

Mean age of suicide attempters (figure 70) is increasing over time: for males it was 34,86 years in 1995 to 1999 and 40,62 years in 2007 to 2010; for females it was 35,52 years in 1995 to 1999 and 40,58 years in 2007 to 2010 (increase in males and females: 5 years)





**Figure 70**: mean age of male and female suicide attempters compared for two time periods (1995-1999 to 2007-2010)

### 4.2.4.2 Longitudinal analysis over 18 years

For the years 1989 to 1993 it is possible to compare a sample of 2923 persons collected in Berne (N=794), Stockholm (N=1480) and Wuerzburg (N=649) to the sample analysed within MONSUE.

Compared to 1989 to 1993 during the MONSUE period clearly more female suicide att