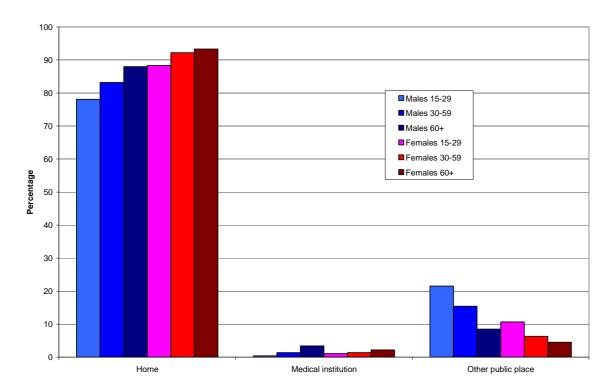

d to somebody else rather frequently. Young females also often use medication that was not prescribed for them. This finding is of course relevant with regard to prescription guidelines.



Figure 41: Prescription of medication

MONSUE Final Report Page 91 of 143



Male and even more female suicide attempters mainly conduct the attempt at their homes (figure 42; males: 78 to 88%; females: 88 to 94%). Less than 5% of all suicide attempts took place within medical institutions and 5 to 20% - depending on the age group – were conducted at other public places. For the younger suicide attempters (males: 21%, females: 10%) this percentage is significantly higher than for the older age groups, hinting to the fact that hot spots are of more relevance in younger than in older suicide attempters.



Figure 42: Place of suicide attempt

MONSUE Final Report Page 92 of 143



### 4.2.2.2 Cross-national analyses of characteristics of the suicide attempt

Through all age- and sex groups for most suicide attempters (figure 43) interpersonal conflicts were the main reason for attempting suicide (29% of older female suicide attempters to 77% of young female suicide attempters). For older suicide attempters another frequent reason for attempting suicide was physical illness (males: 29%, females: 22%) and mental health disturbances (males and females: 21%). Mental health disturbances also were the second most frequent reason for attempting suicide for the young and middle-aged suicide attempters (10 to 20%).



Figure 43: Reasons for attempting suicide (rated by medical professional)

MONSUE