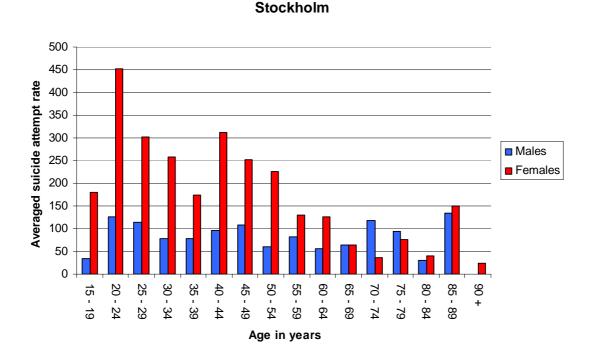

ed suicide attempt rates in the catchment areas, basically three different patterns can be observed.



The typical pattern of suicide attempt rates, which decline with age, can be best observed in Odense (figure 30) and Tallinn (figure 31).



Figure 30: Averaged suicide attempt rates in Odense (Denmark), broken down by sex and age



Figure 31: Averaged suicide attempt rates in Tallinn (Estonia), broken down by sex and age



In Wuerzburg (figure 32), Stockholm (figure 33) and Maribor (figure 34) the same trend with decreasing suicide rates in elder age groups becomes evident, but with little variations in the younger age groups and a high suicide attempt rate in the second eldest age group.



Figure 32: Averaged suicide attempt rates in Wuerzburg (Germany), broken down by sex and age



Figure 33: Averaged suicide attempt rates in Stockholm (Sweden), broken down by sex and age

MONSUE Final Report Page 85 of 143





Figure 34: Averaged suicide attempt rates in Maribor (Slovenia), broken down by sex and age

A third pattern can be noticed in Leipzig (figure 35), Pecs (figure 36) and Oviedo (figure 37). This pattern is defined by the highest suicide attempt rates located in the middle age groups. In addition, especially in Pecs an increase in rates can be observed in elder males.



Figure 35: Averaged suicide attempt rates in Leipzig (Germany), broken down by sex and age

MONSUE Final Report Page 86 of 143





Figure 36: Averaged suicide attempt rates in Pecs (Hungary), broken down by sex and age



Figure 37: Averaged suicide attempt rates in Oviedo (Spain), broken do