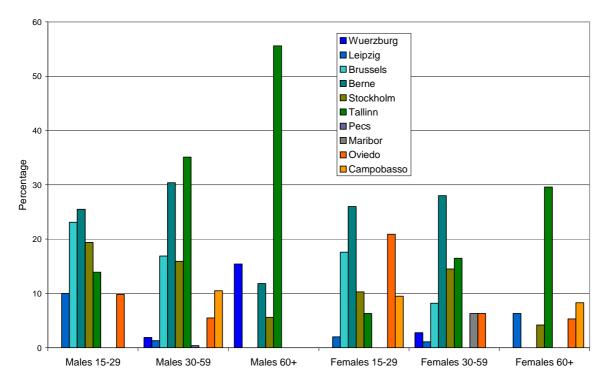

age-groups and it is higher than unemployment rates stated by the centres in table 21. Naturally unemployment is low in the older age groups.

MONSUE Final Report Page 111 of 143





Figure 65: Percentage of unemployed persons

Percentual amounts of migrants (1. generation) within suicide attempters differ considerably between the centres (figure 66), which can be explained by the different percentages of migrants in the individual centres (see table 14). The percentage of migrants within suicide attempters is particularly high in Tallinn. This is explained by the high percentage of Russians, Ukrainians, and other ethnicities in this centre. The percentage of migrants within suicide attempters in general is comparable in size with the percentage of migrants in the general population.





Figure 66: Percentages of migrants (1. generation)

Percentual amounts of migrants (2. generation) are shown in figure 67.



Figure 67: Percentages of migrants (2. generation)



### 4.2.3.4 Country-specific analyses of repetition variables

The repetition rate takes into account all attempts conducted prior or after the index attempt (inclusion into the study). Striking differences are found between the centres (figure 68): it is especially high in Stockholm (65-72%) – through all age and sex groups, except for elderly males – and in Campobasso for young males (85%). Lowest repetition rate is found for young males in Wuerzburg (18%).



Figure 68: Repetition rate



## **Summary of country-specific results**

- With regard to method of suicide attempt there are marked differences betwe