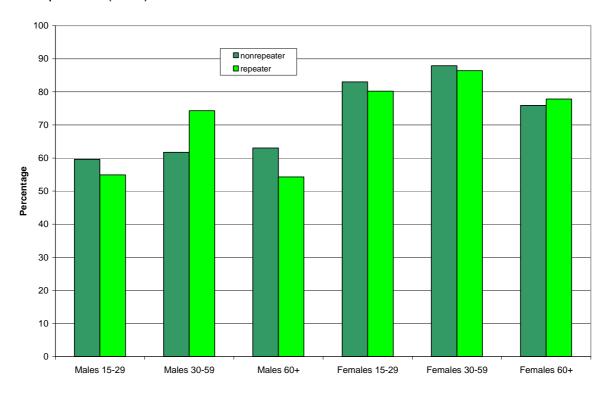

d to *method of suicide attempt* a considerable increase of soft poisoning and decrease of hard methods is found over the last 10 years.
- ➤ Mean age is increasing over time: male and female suicide attempters today are about five years older than they used to be 10 years ago.
- > Nowadays more female suicide attempters live in institutions than 20 years ago.



### 4.2.5 Risk groups for repetition

# 4.2.5.1 Identification of special risk groups for repetition on the basis of specific methods used in the first suicide attempt

Nonrepeaters and repeaters do not differ significantly with regard to the frequency of the use of soft poisoning for the first suicide attempt (figure 72), except for middle aged males: here repeaters (74%) more frequently use soft methods than nonrepeaters (61%).



Figure 72: Soft poisoning as method of first suicide attempt

Older male nonrepeaters more frequently use hard poisoning (figure 73) as a method of first suicide attempt (7%) than repeaters (3%); whereas in older females it is the other way round (nonrepeaters: 3%; repeaters: 7%).





Figure 73: Hard poisoning as method of first suicide attempt

Hard methods as method of first suicide attempt (figure 74) are more frequently used in male repeaters (young and older male repeaters: 43%) than in nonrepeaters (young male nonrepeaters: 38%; older male nonrepeaters: 30%).



Figure 74: Hard methods as method of first suicide attempt

# 4.2.5.2 Specific psychiatric disorders as risk factors for the repetition of a suicide attempt

Affective disorders (figure 75) are most frequently diagnosed in